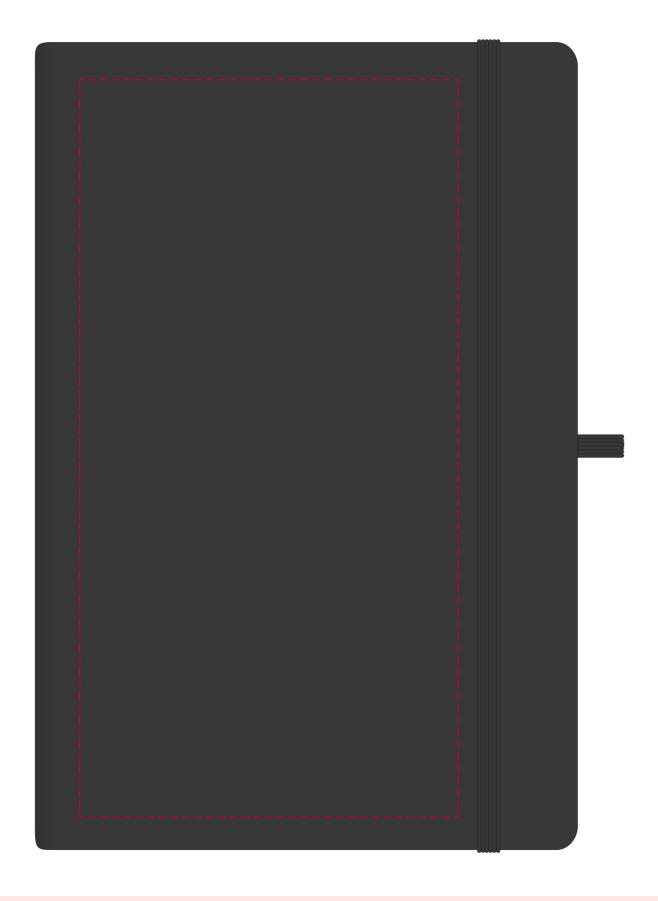

## YOUR VISUAL PROOF

Order Reference xxxxxx

Date created xx/xx/xx

Created by xx

**Product** 196511

**Colour** Black

**Branding** Spot Colour / Full Colour