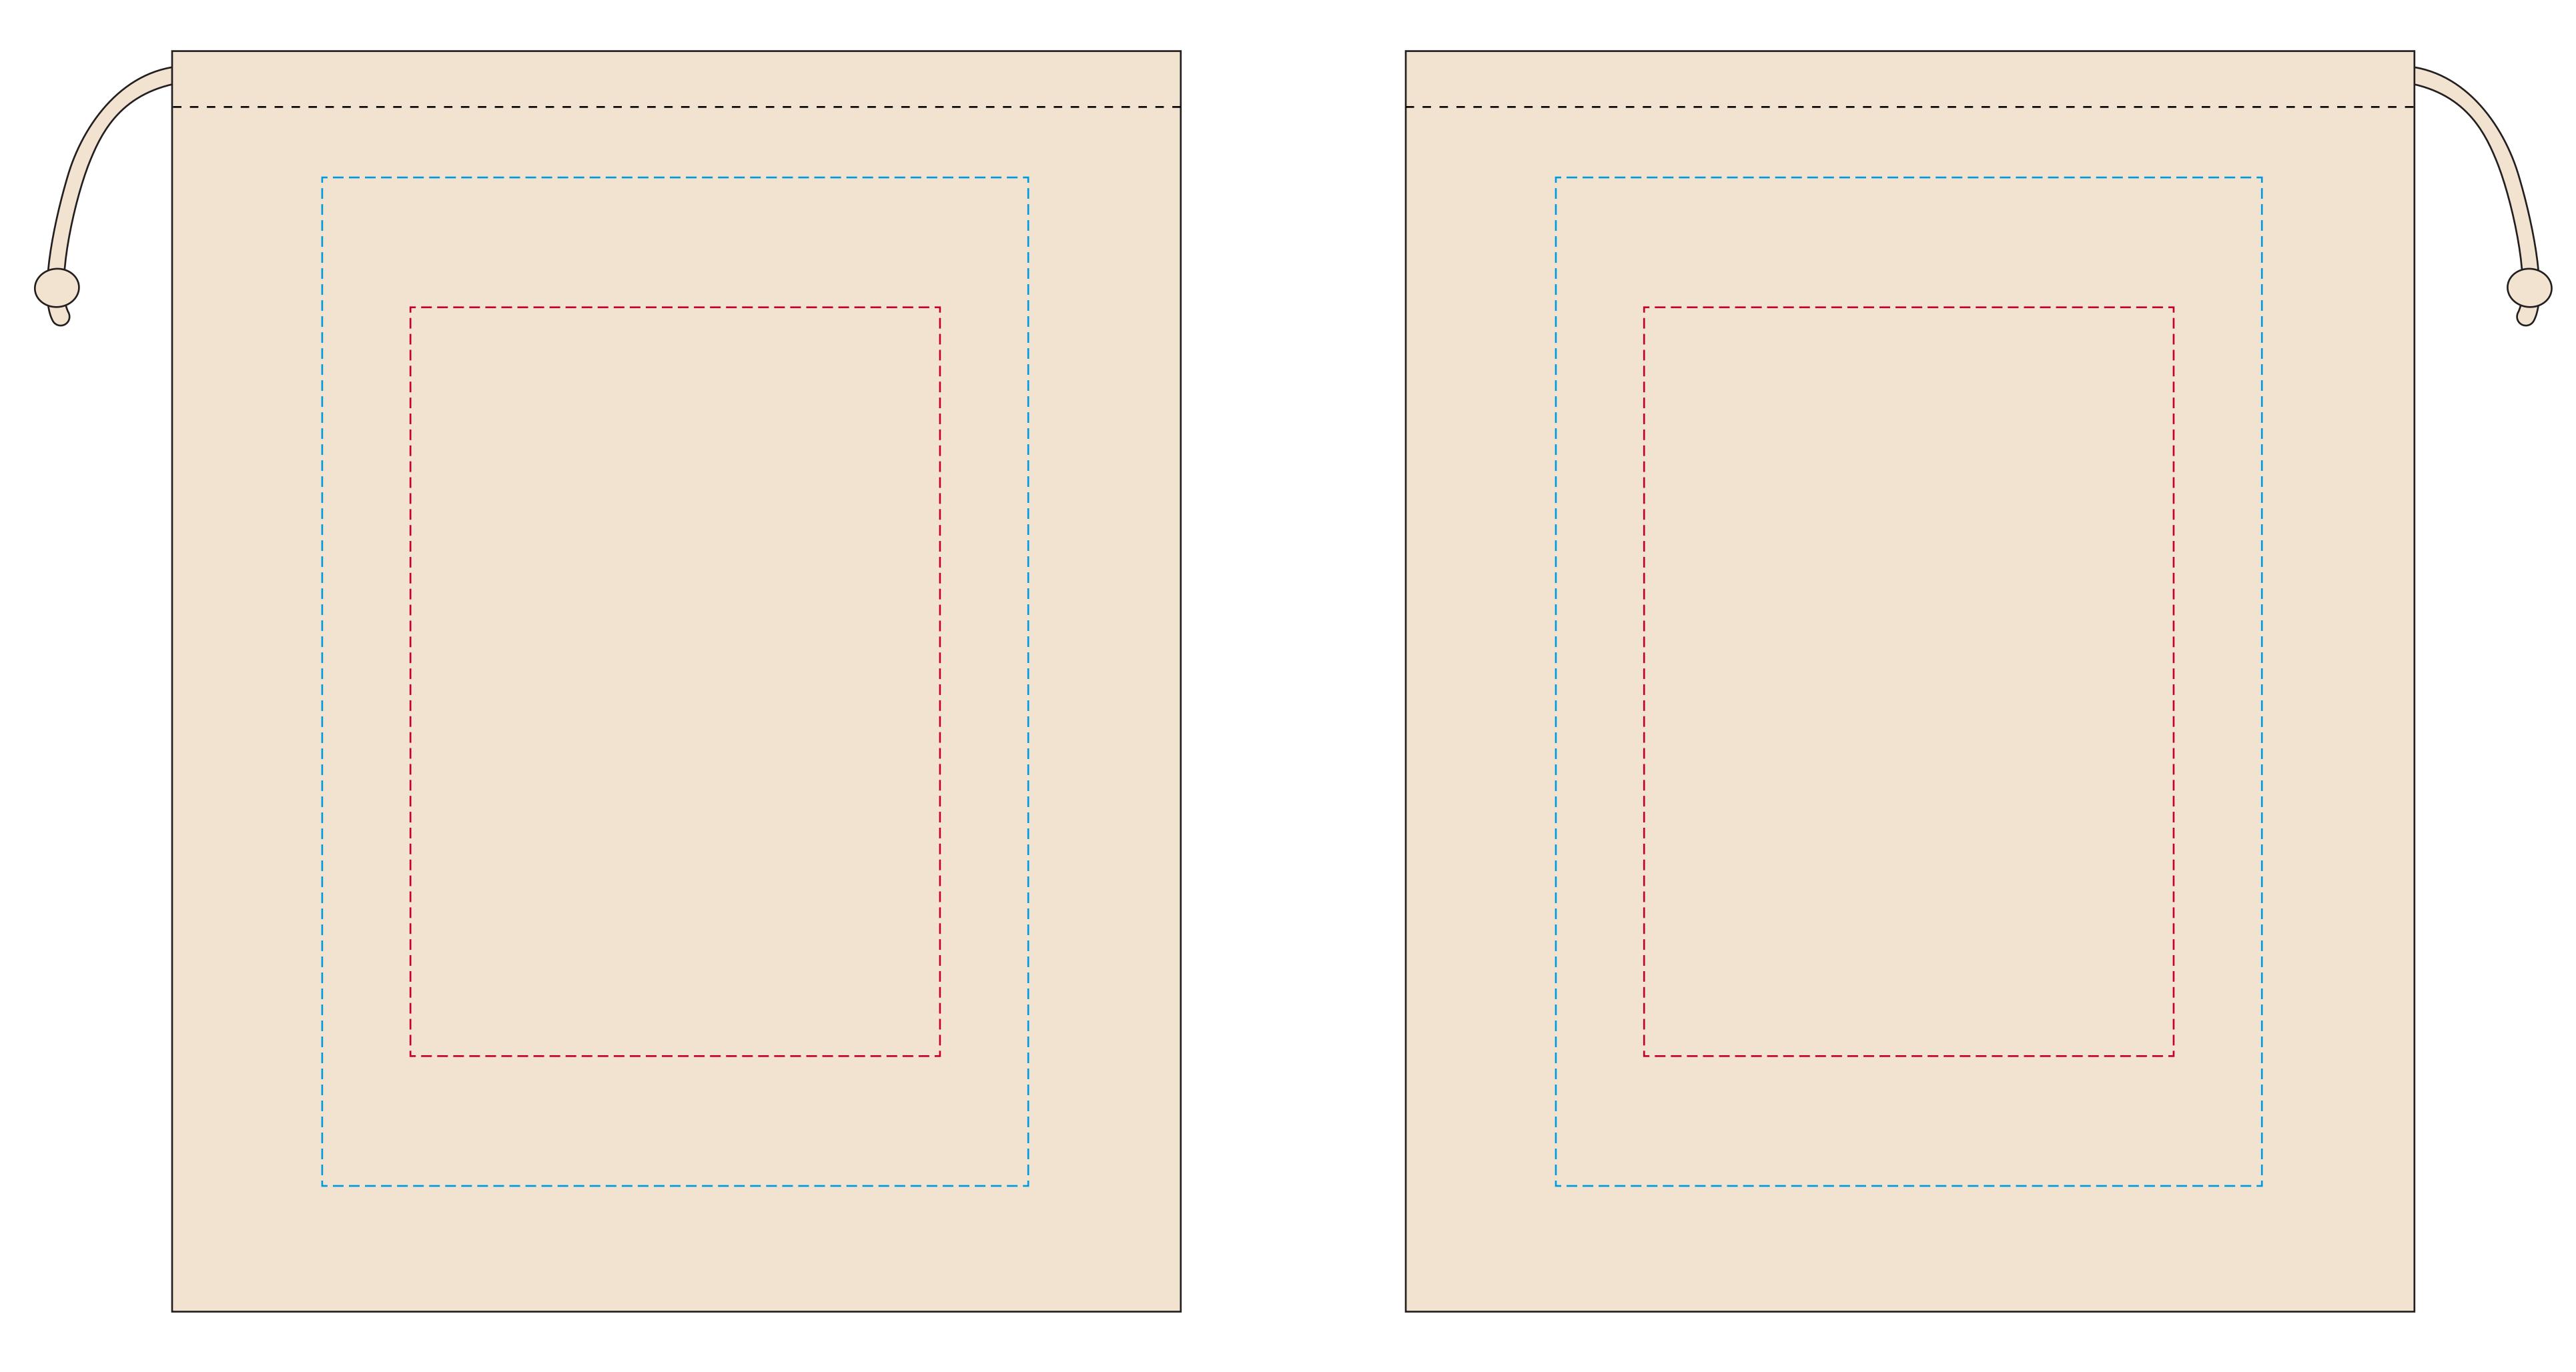

## YOUR VISUAL PROOF (1 of 2)

Side 1

Must have all strokes outlined and then merged using the Pathfinder>Merge action. Then make sure the artwork is grouped.

**Print area** 210 x 297 mm Logo size xx x xx mm

**Order Reference** Date created Created by

XXXXXX xx/xx/xxXX

Product Colour Branding 209503 Natural Full Colour Transfer