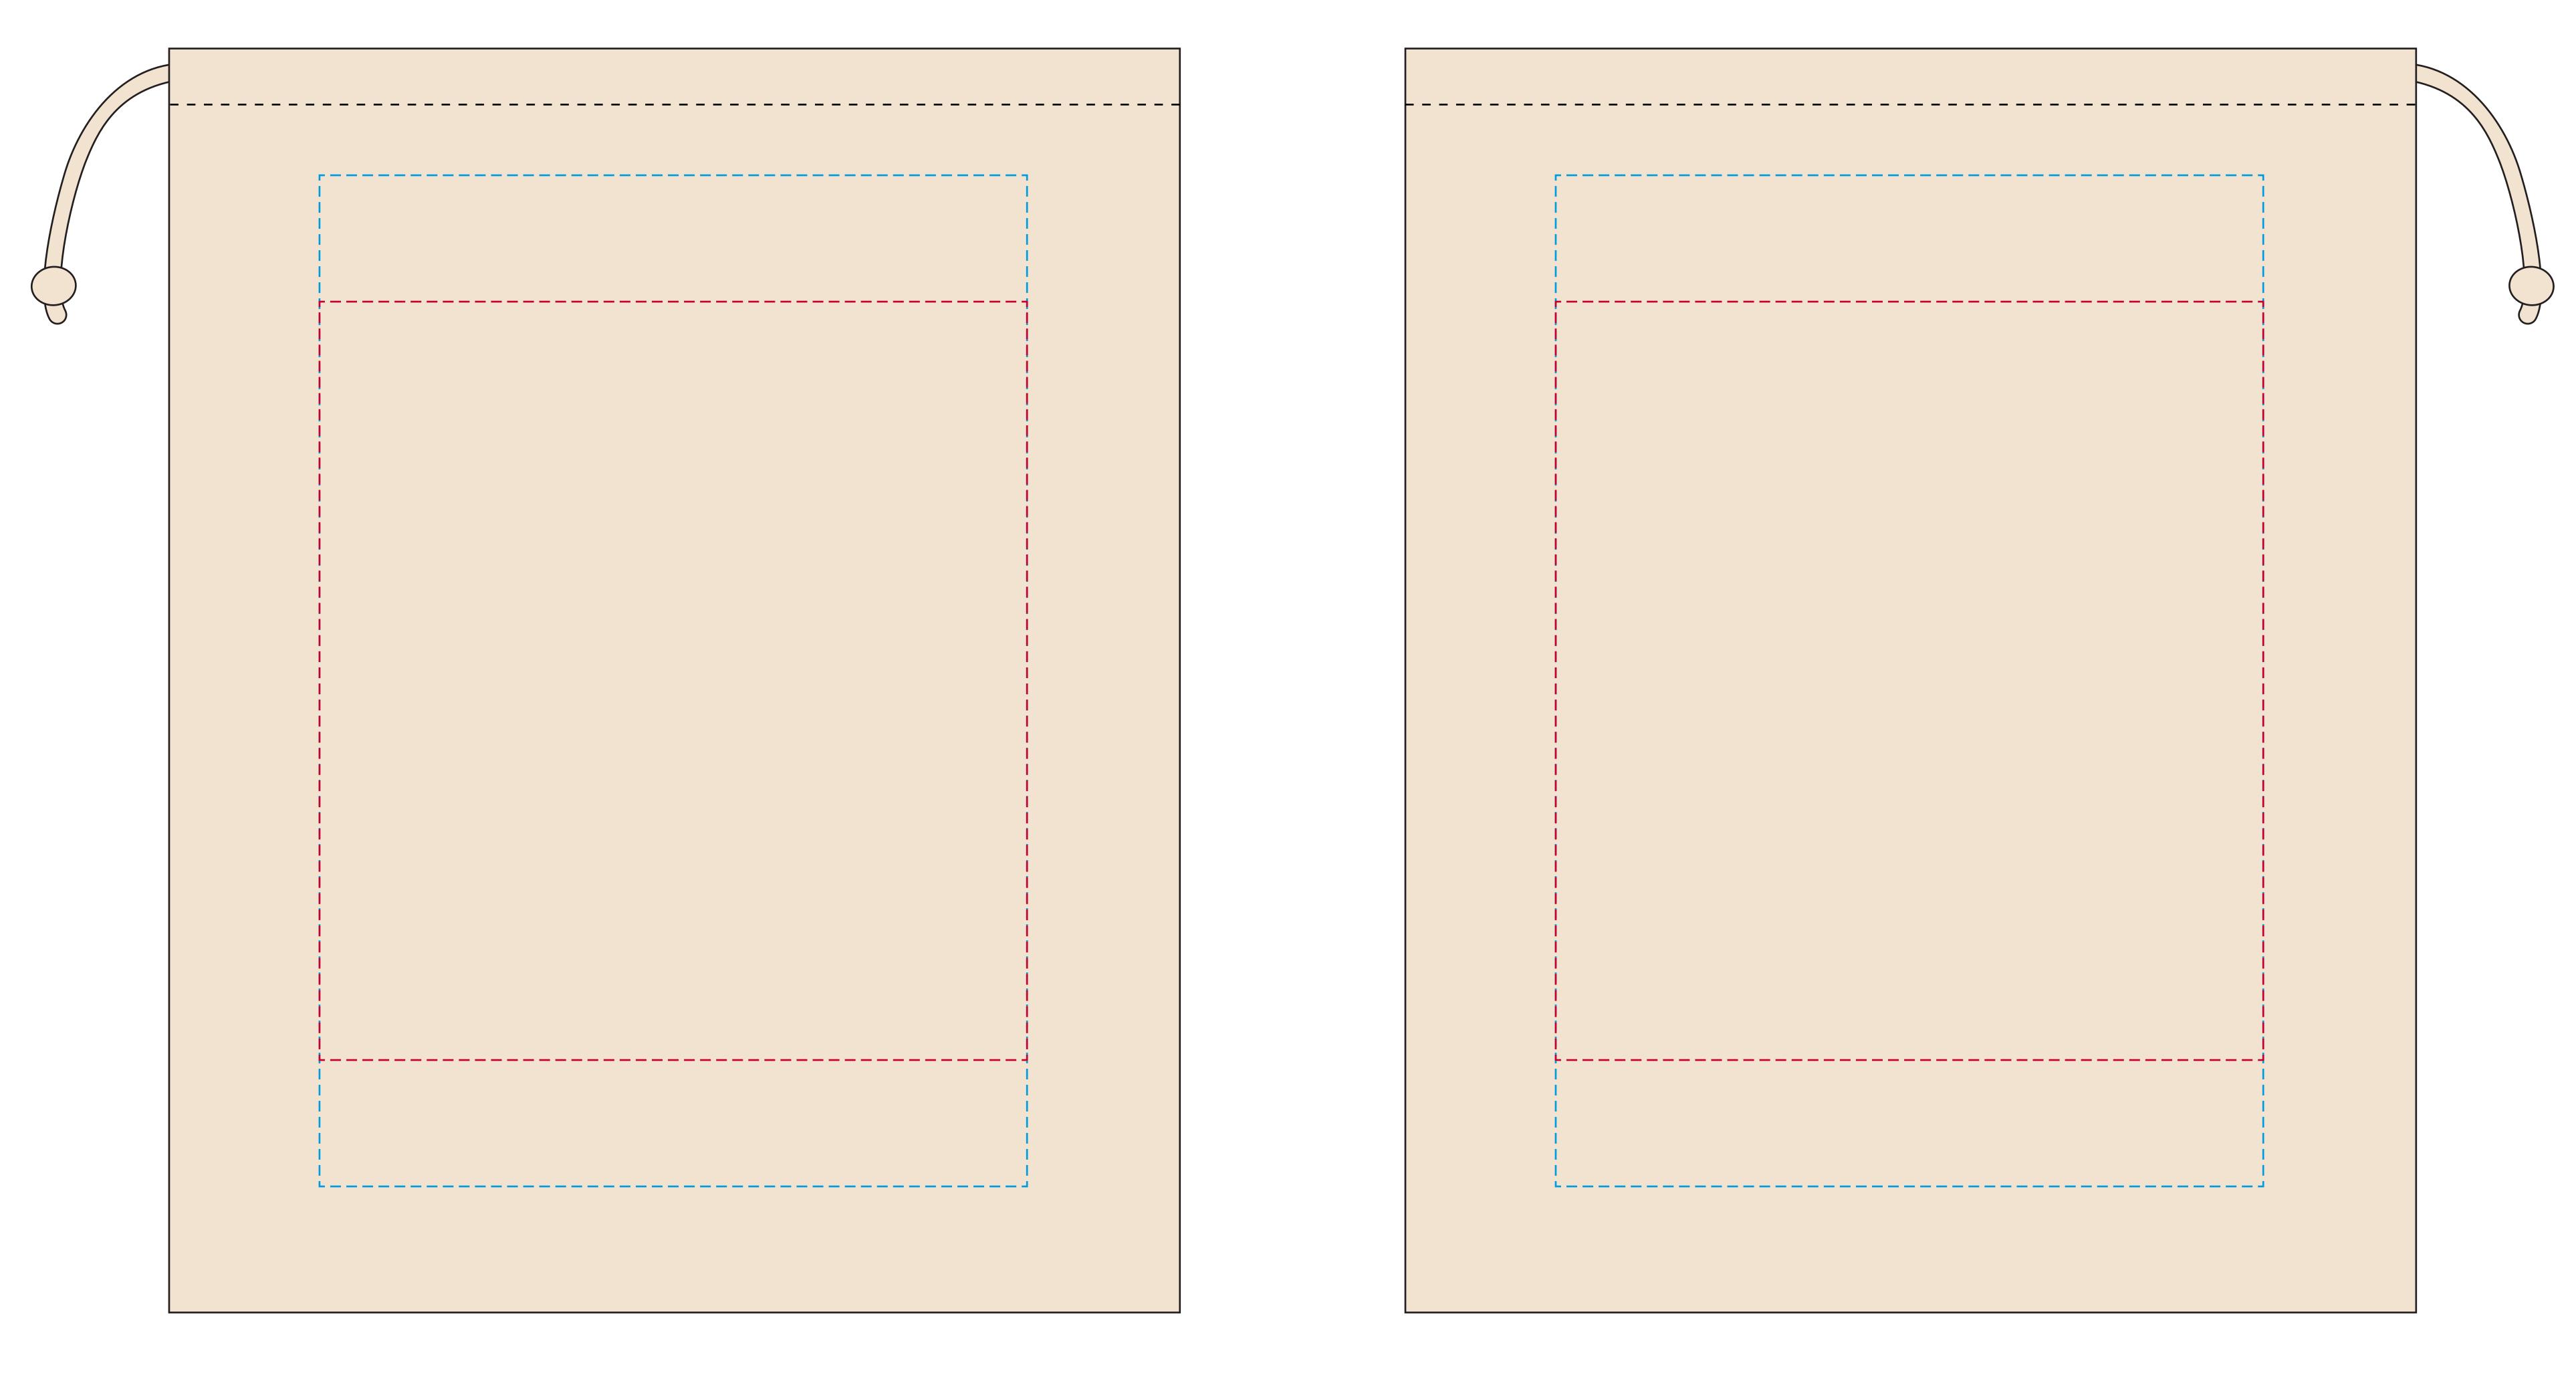

## YOUR VISUAL PROOF (1 of 2)

Side 1

**Scale** 100%

Must have all strokes outlined and then merged using the Pathfinder>Merge action. Then make sure the artwork is grouped.

**Print area** 280 x 300 mm Logo size xx x xx mm

**Order Reference** Date created Created by

XXXXXX xx/xx/xxXX

Product Colour Branding 209503 Natural Full Colour XL Transfer