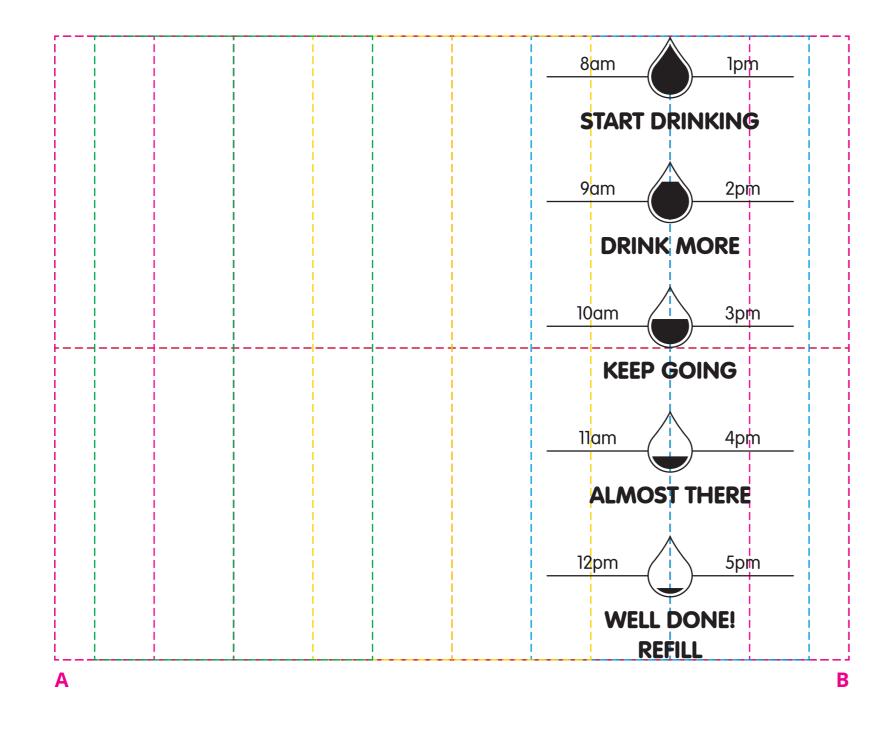

## Artwork Advisories

This template is not to scale and is to be used as a **guide for print size & positioning only.** 

'Time to drink design' must use the same print colours or additional costs will incur.