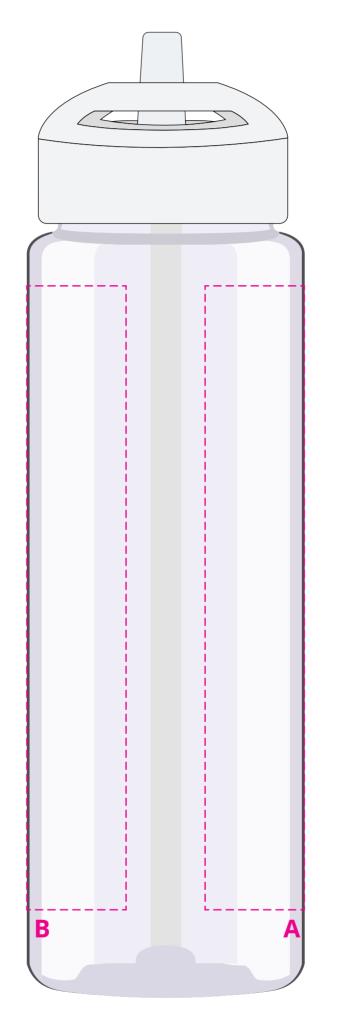

## YOUR VISUAL PROOF (2 of 2)

| Order Reference | xxxxxx   |
|-----------------|----------|
| Date created    | xx/xx/xx |
| Created by      | xx       |

Print area Logo size Branding

165 x 210 mm xx x xx mm Spot Colour