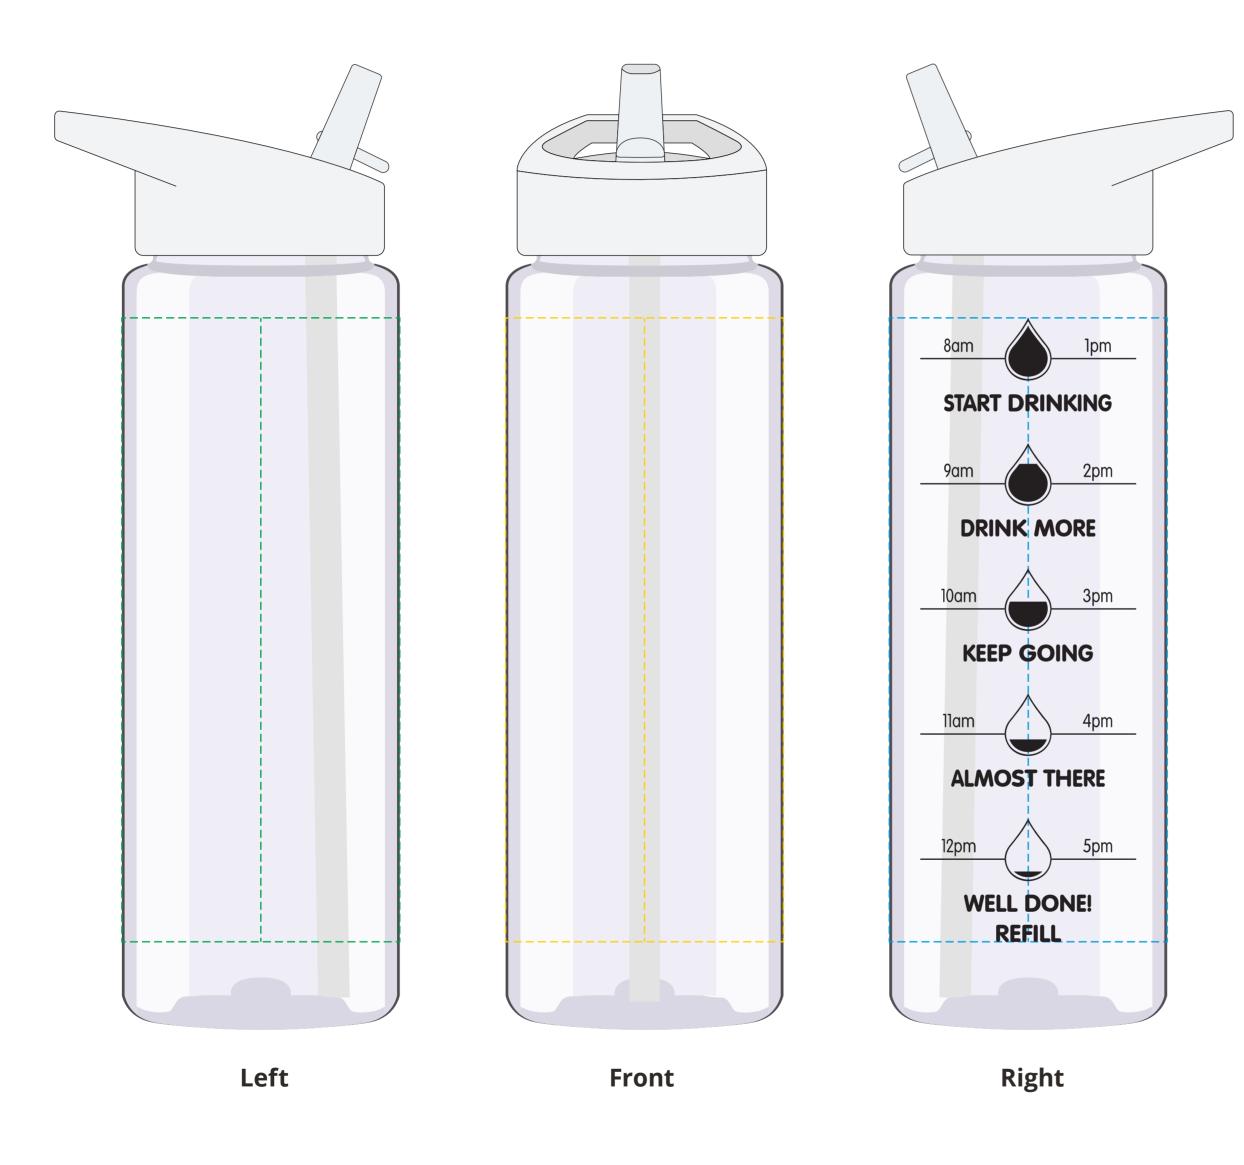

## YOUR VISUAL PROOF (1 of 2)

For Visual Purposes Only. Please see page 2 for actual artwork size.

Order ReferencexxxxxDate createdxx/xx/xxCreated byxx

| Product              | 197968      |
|----------------------|-------------|
| <b>Bottle Colour</b> | Clear       |
| Lid Colour           | White       |
| Branding             | Spot Colour |

## Artwork Advisories

This template is not to scale and is to be used as a **guide for print size & positioning only.** 

'Time to drink design' must use the same print colours or additional costs will incur.

It is the customer's responsibility to ensure that the proof is correct in all areas. Please be sure to double-check spelling, grammar, layout and design before approving artwork. **Due to the variation in monitor colours and adjustments, PDF proofs may not provide an accurate colour representation of the final product & printed work.** Once artwork is approved, your order will be processed based on the above unless any amendments are made. All orders are subject to our terms and conditions.