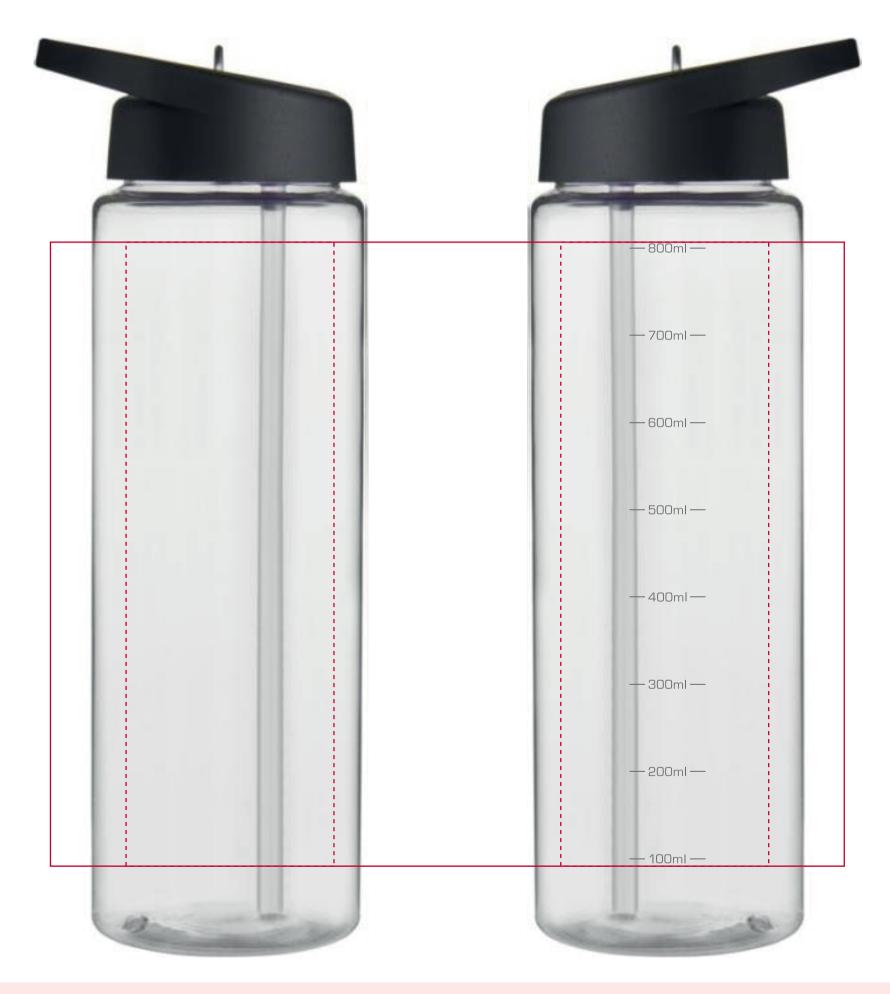

## YOUR VISUAL PROOF

Order ReferencexxxxxDate createdxx/xx/xxCreated byxx

Product Bottle Colour Lid Colour Branding

198047 Transparent Black Spot colour