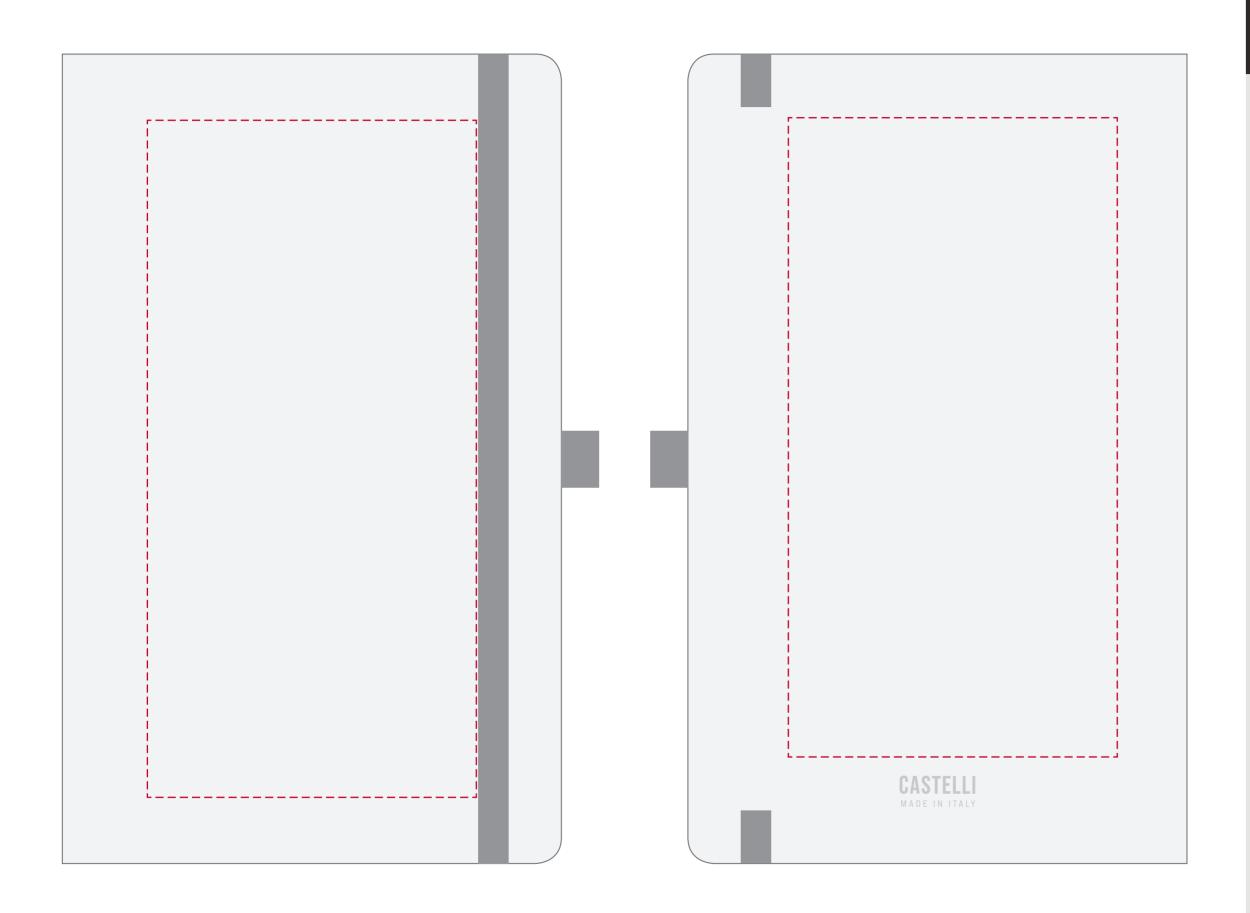

## YOUR VISUAL PROOF

Scale 100% Print area 87 x 179 mm (front) 87 x 169 mm (back) Logo size xx x xx mm

Order Reference xxxxxx

Date created xx/xx/xx

Created by xx

Product 194148

Colour White / Grey

Branding Debossed

## **Artwork Advisories**

The 'CASTELLI' logo is debossed to the back as standard.

It is the customer's responsibility to ensure that the proof is correct in all areas. Please be sure to double-check spelling, grammar, layout and design before approving artwork. Due to the variation in monitor colours and adjustments, PDF proofs may not provide an accurate colour representation of the final product & printed work. Once artwork is approved, your order will be processed based on the above unless any amendments are made. All orders are subject to our terms and conditions.