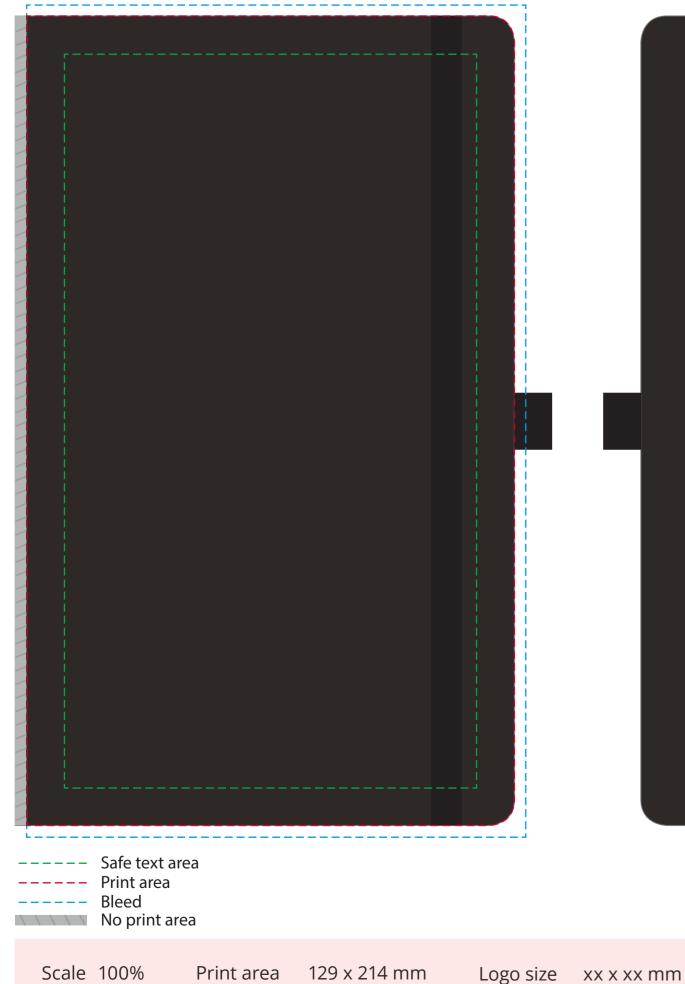

## YOUR VISUAL PROOF

Order Reference Date created Created by

xxxxxx xx/xx/xx xx

Product Colour Branding 194148 Black Full Colour