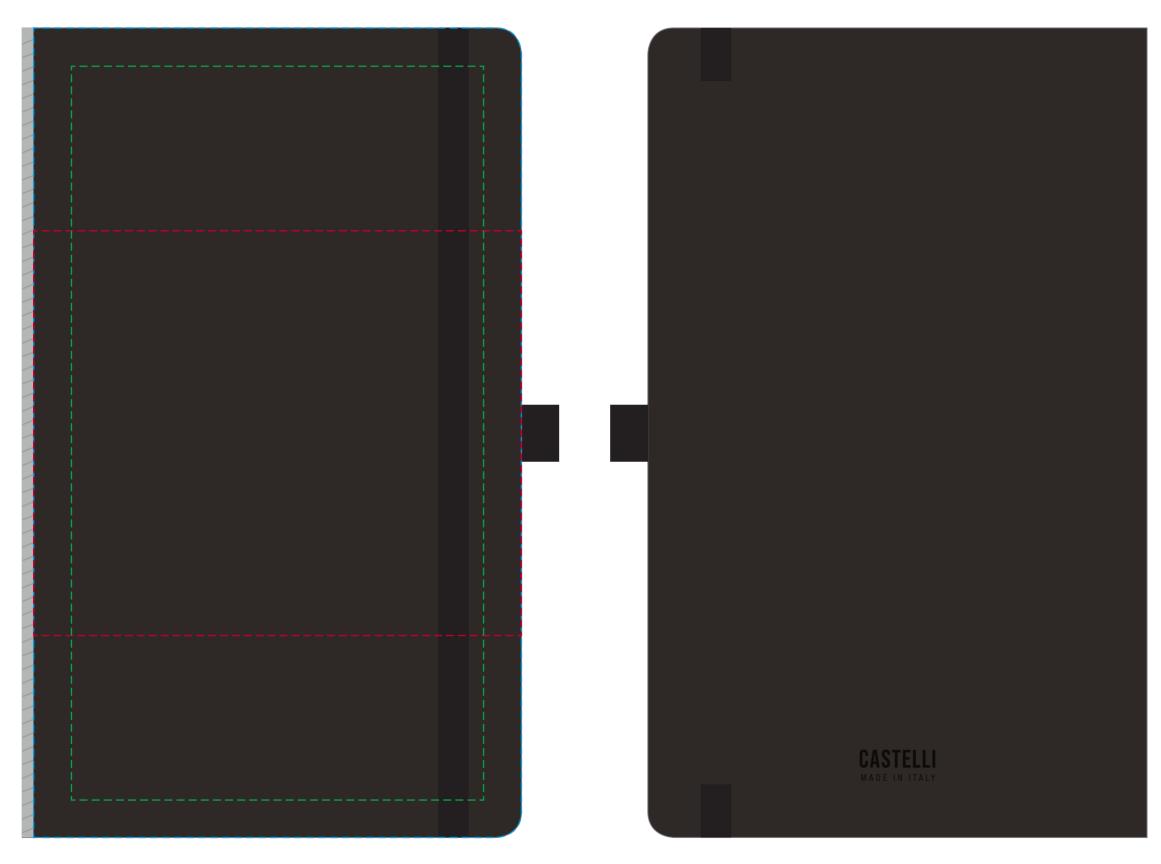

## YOUR VISUAL PROOF

---- Safe text area

- Print area can go anywhere within this boundary

No print area

Scale 100% Print area 129 x 107 mm Logo size xx x xx mm

Order Reference

XXXXXX

Date created