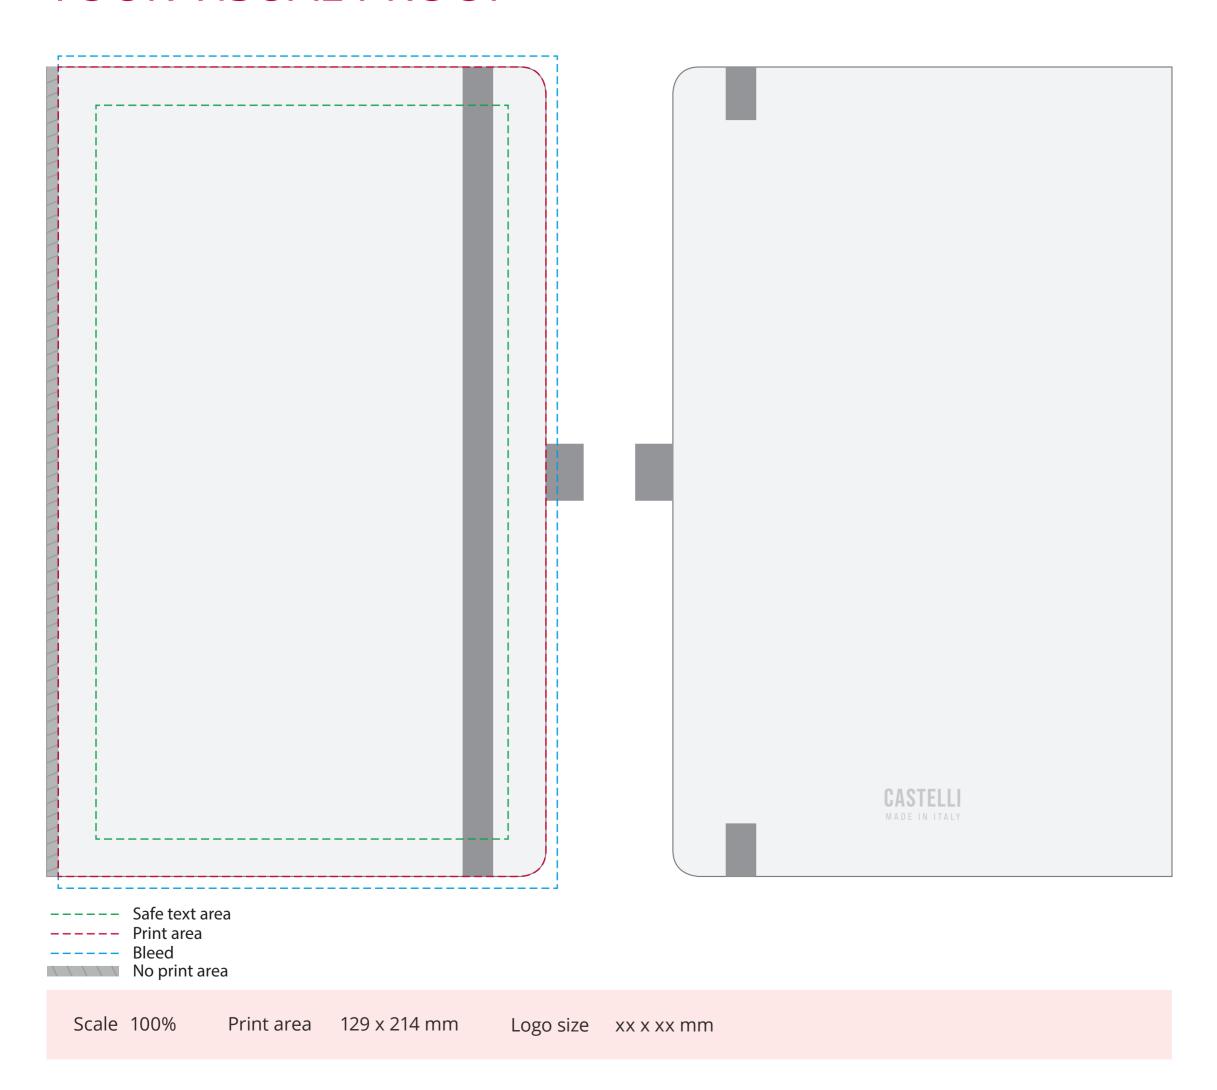

## YOUR VISUAL PROOF

Order Reference xxxxxx

Date created xx/xx/xx

Created by xx

Product 194148

Colour White / Grey

Branding Full Colour