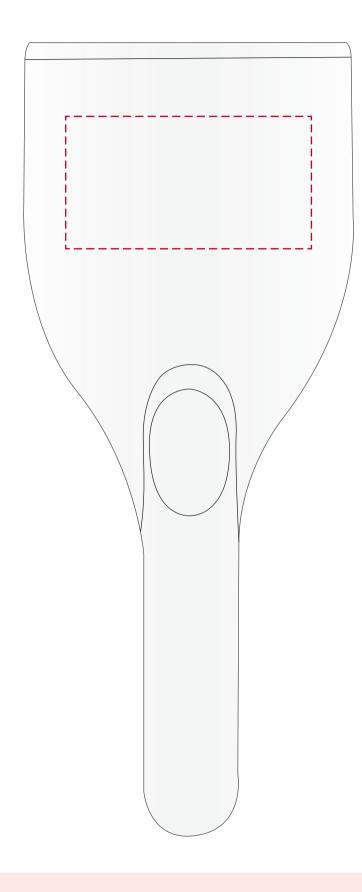

## YOUR VISUAL PROOF

Scale 100%

65 x 30 mm

Logo size

xx x xxmm

Print area

Order Reference xxxxxx

Date created xx/xx/xx

Created by xx

Product 198088

Colour White

Branding Spot colour