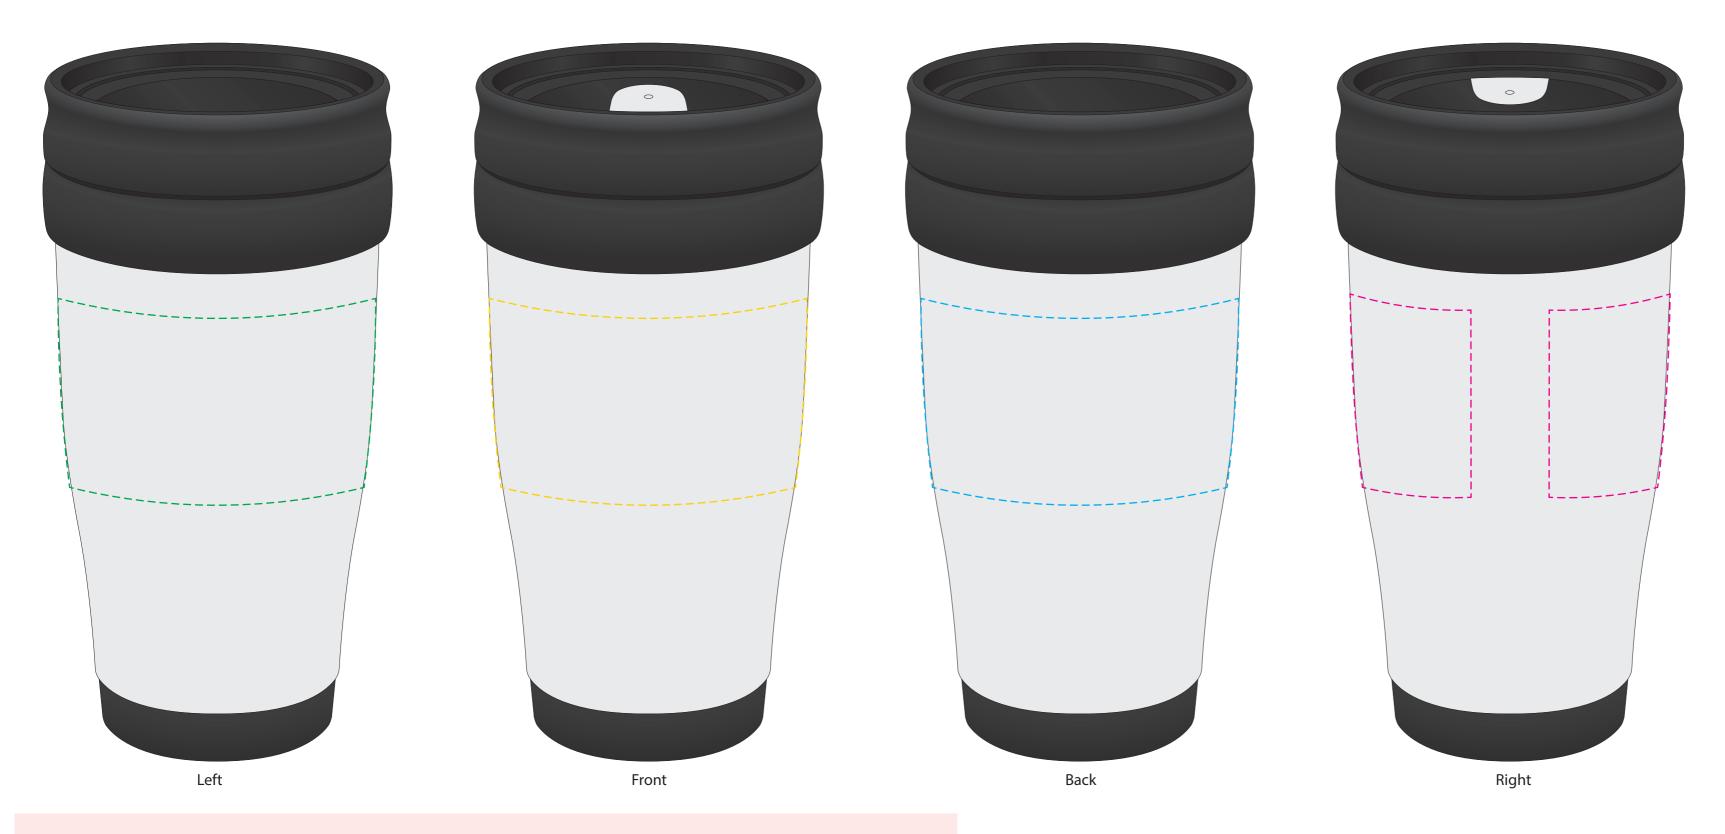

## YOUR VISUAL PROOF (1 of 2)

Visual purposes only. Please see page 2 for actual artwork size.

Order Reference xxxxxx

Date created xx/xx/xx

Created by xx

Product 198093

Colour White

Branding Full Colour

## Artwork Advisories

This template is not to scale and is to be used as a guide for print size & positioning only.

Full colour printed colours may differ when printed to the final product.

It is the customer's responsibility to ensure that the proof is correct in all areas. Please be sure to double-check spelling, grammar, layout and design before approving artwork. Due to the variation in monitor colours and adjustments, PDF proofs may not provide an accurate colour representation of the final product & printed work. Once artwork is approved, your order will be processed based on the above unless any amendments are made. All orders are subject to our terms and conditions.