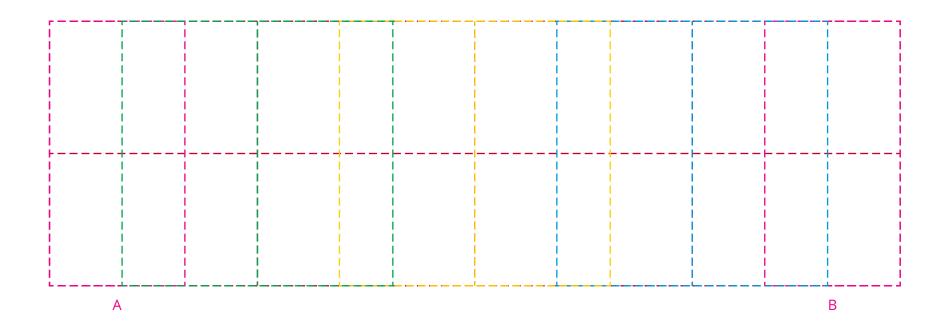

## YOUR VISUAL PROOF (2 of 2)

Visual scale 100%.

Order Reference
Date created
Created by

xxxxxx xx/xx/xx xx

Print area Logo size 225 x 70 mm

Branding

xx x xx mm Full Colour