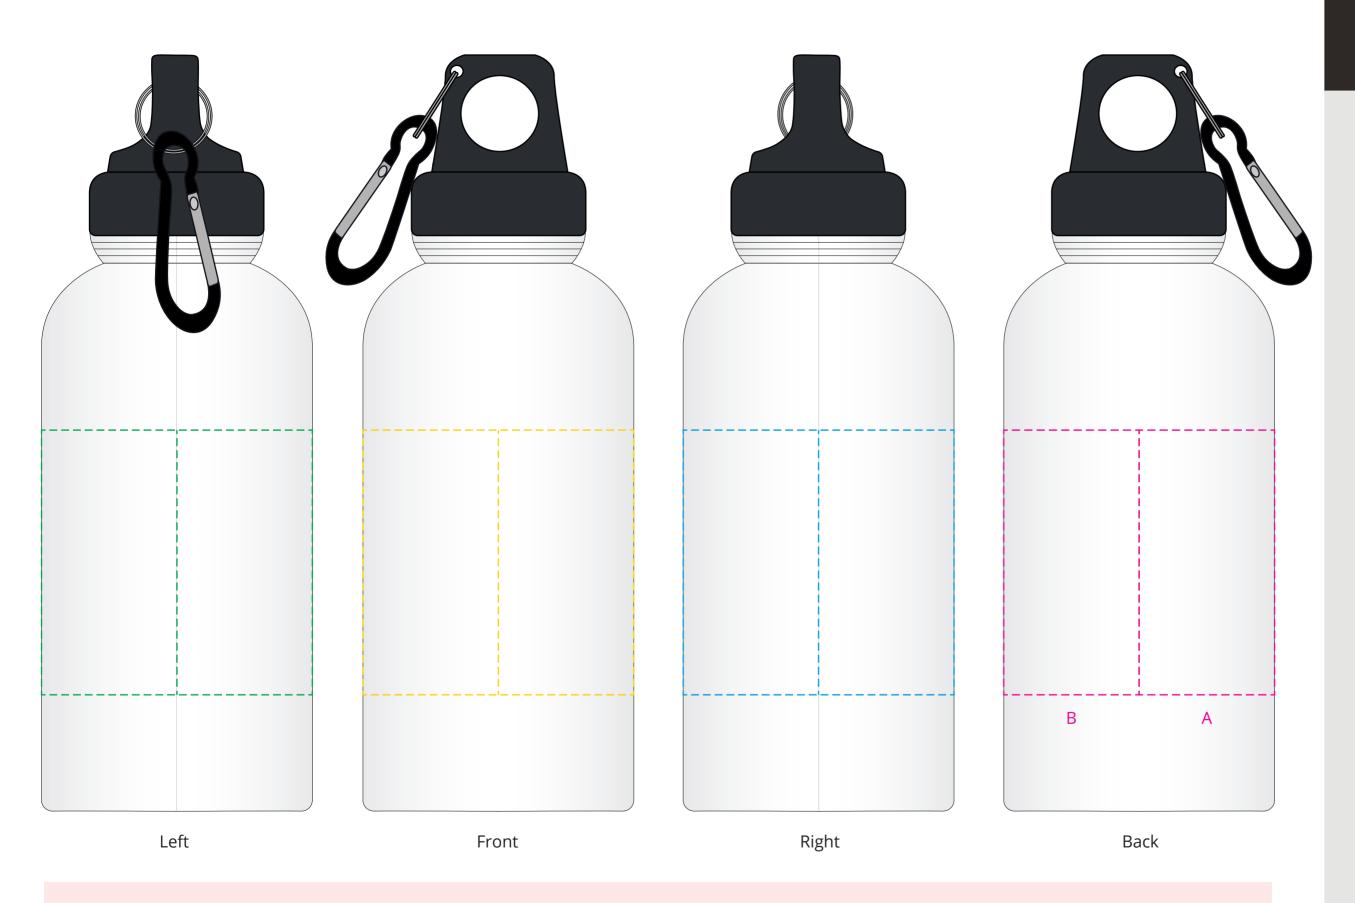

## YOUR VISUAL PROOF (1 of 2)

For Visual Purposes Only Please see page 2 for actual artwork size.

Order Reference XXXXXX Date created xx/xx/xx Created by

XX

198096 Product Colour Translucent

Branding Full Colour

## **Artwork Advisories**

This template is not to scale and is to be used as a guide for print size & positioning only.

There is a slight seam running up the product on both sides, this can be printed on but may be slightly visible. Full colour printed colours may differ when printed to the final product.