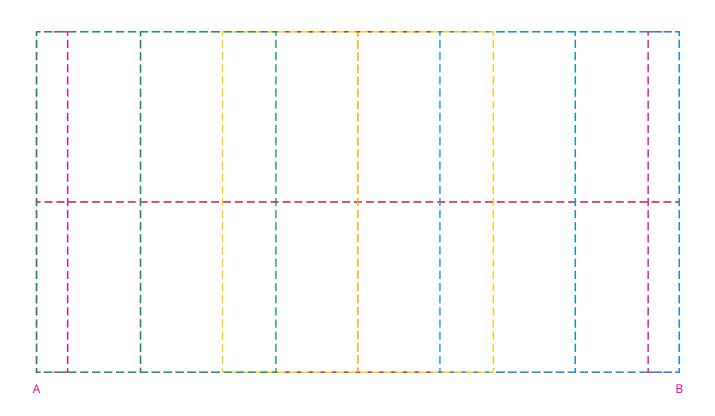

## YOUR VISUAL PROOF (2 of 2)

Visual scale 100%.

Order Reference

Date created

xxxxxx xx/xx/xx

Created by

XX

Print area

170 x 90 mm

Logo size

xx x xx mm

Branding

Spot Colour (2 col. max)