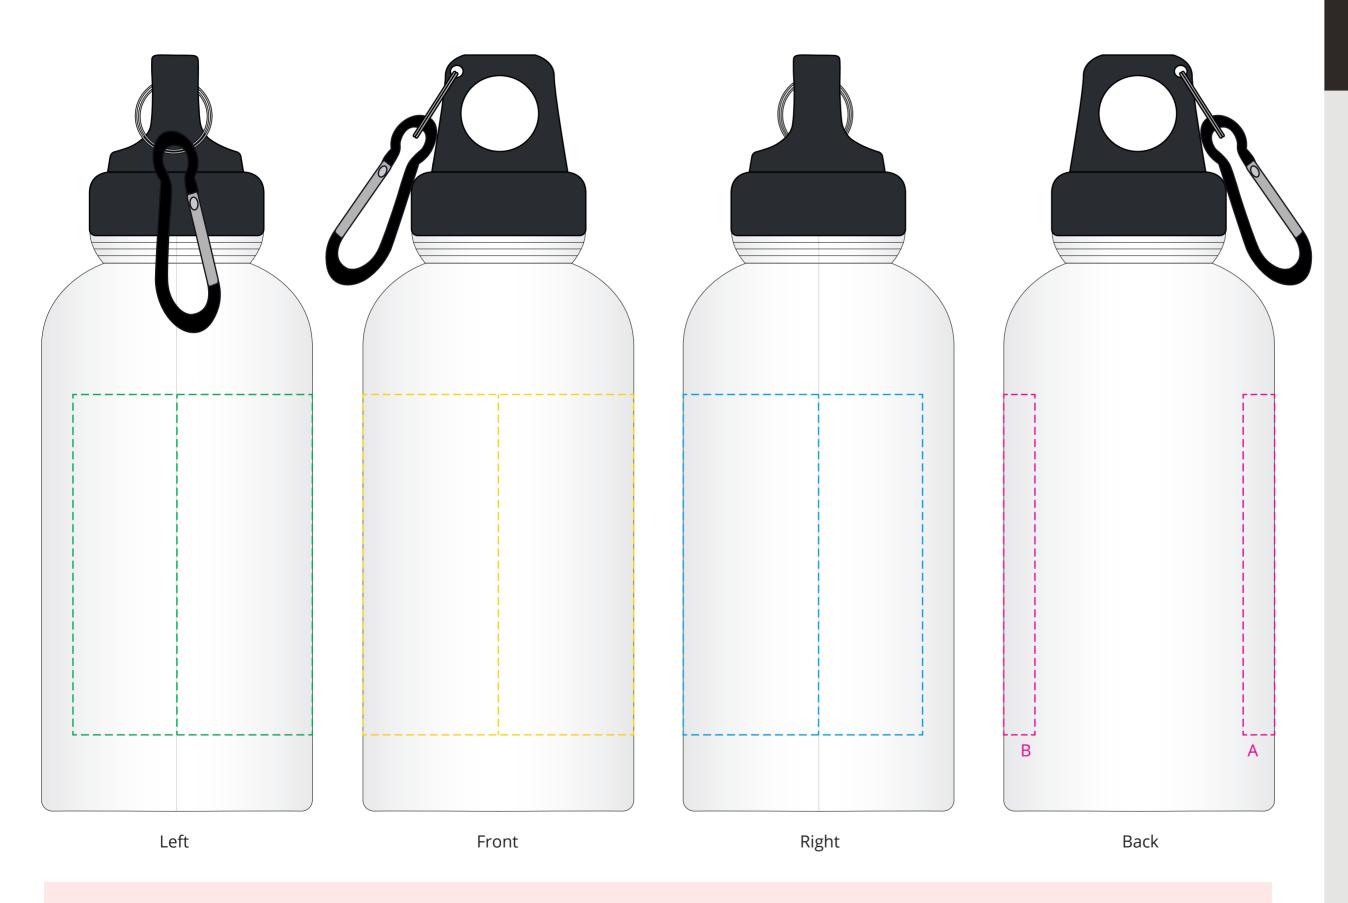

## YOUR VISUAL PROOF (1 of 2)

For Visual Purposes Only Please see page 2 for actual artwork size.

Order Reference xxxxxx

Date created xx/xx/xx

Created by xx

Product 198096

Colour Translucent

Branding Spot Colour (2 col. max)

## **Artwork Advisories**

This template is not to scale and is to be used as a guide for print size & positioning only.

There is a slight seam running up the product on both sides, this can be printed on but may be slightly visible.