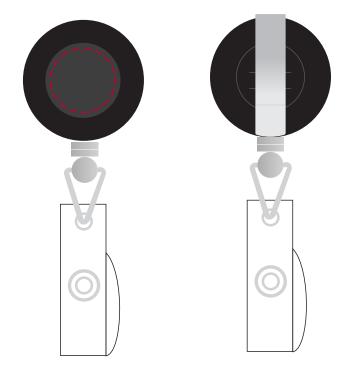

## YOUR VISUAL PROOF

Order Reference xxxxxx

Date created xx/xx/xx

Created by xx

Product 196417

Colour Pantone: XXXc

Branding Spot Colour / Full Colour