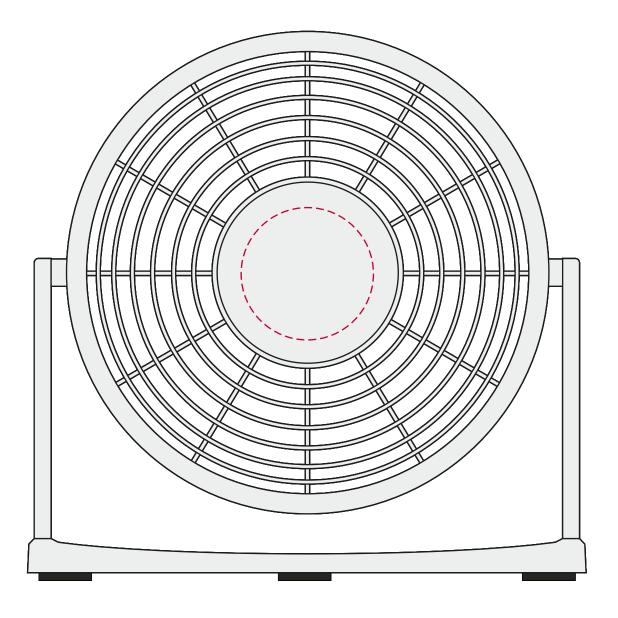

## YOUR VISUAL PROOF

Order Reference XXXXXX Date created xx/xx/xxCreated by XX

Product 191522 Colour White

Spot Colour Branding