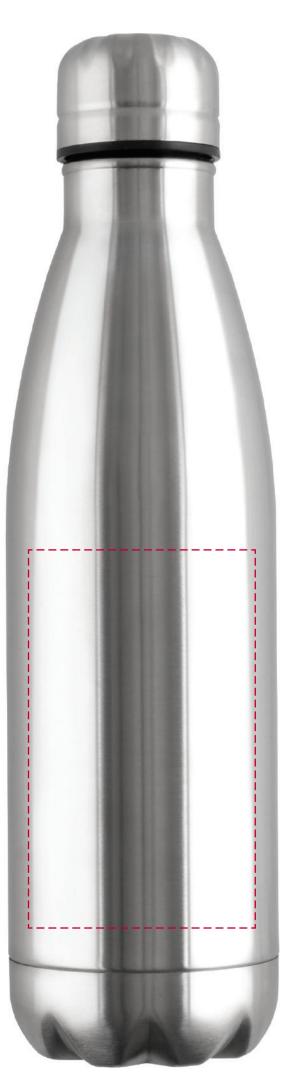

## YOUR VISUAL PROOF

 Scale
 100%
 Print area
 60 x 100 mm
 Logo size
 xx x xx mm

| Order Reference | xxxxxx   |
|-----------------|----------|
| Date created    | xx/xx/xx |
| Created by      | XX       |

Product Colour Branding 198113 Stainless Steel Engraved