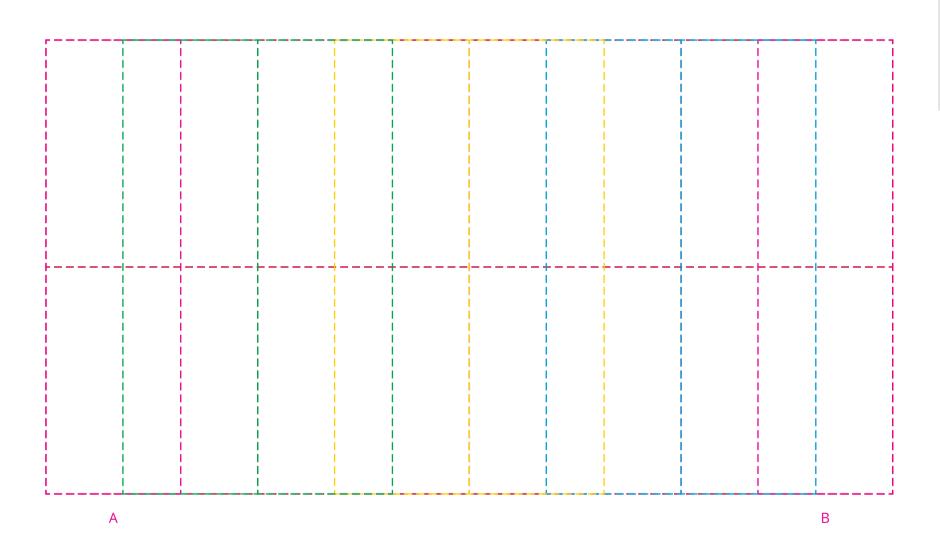

## YOUR VISUAL PROOF (2 of 2)

Visual scale 100%.

Order Reference
Date created
Created by

xxxxxx xx/xx/xx xx

Print area

224 x 120 mm

Logo size

xx x xx mm