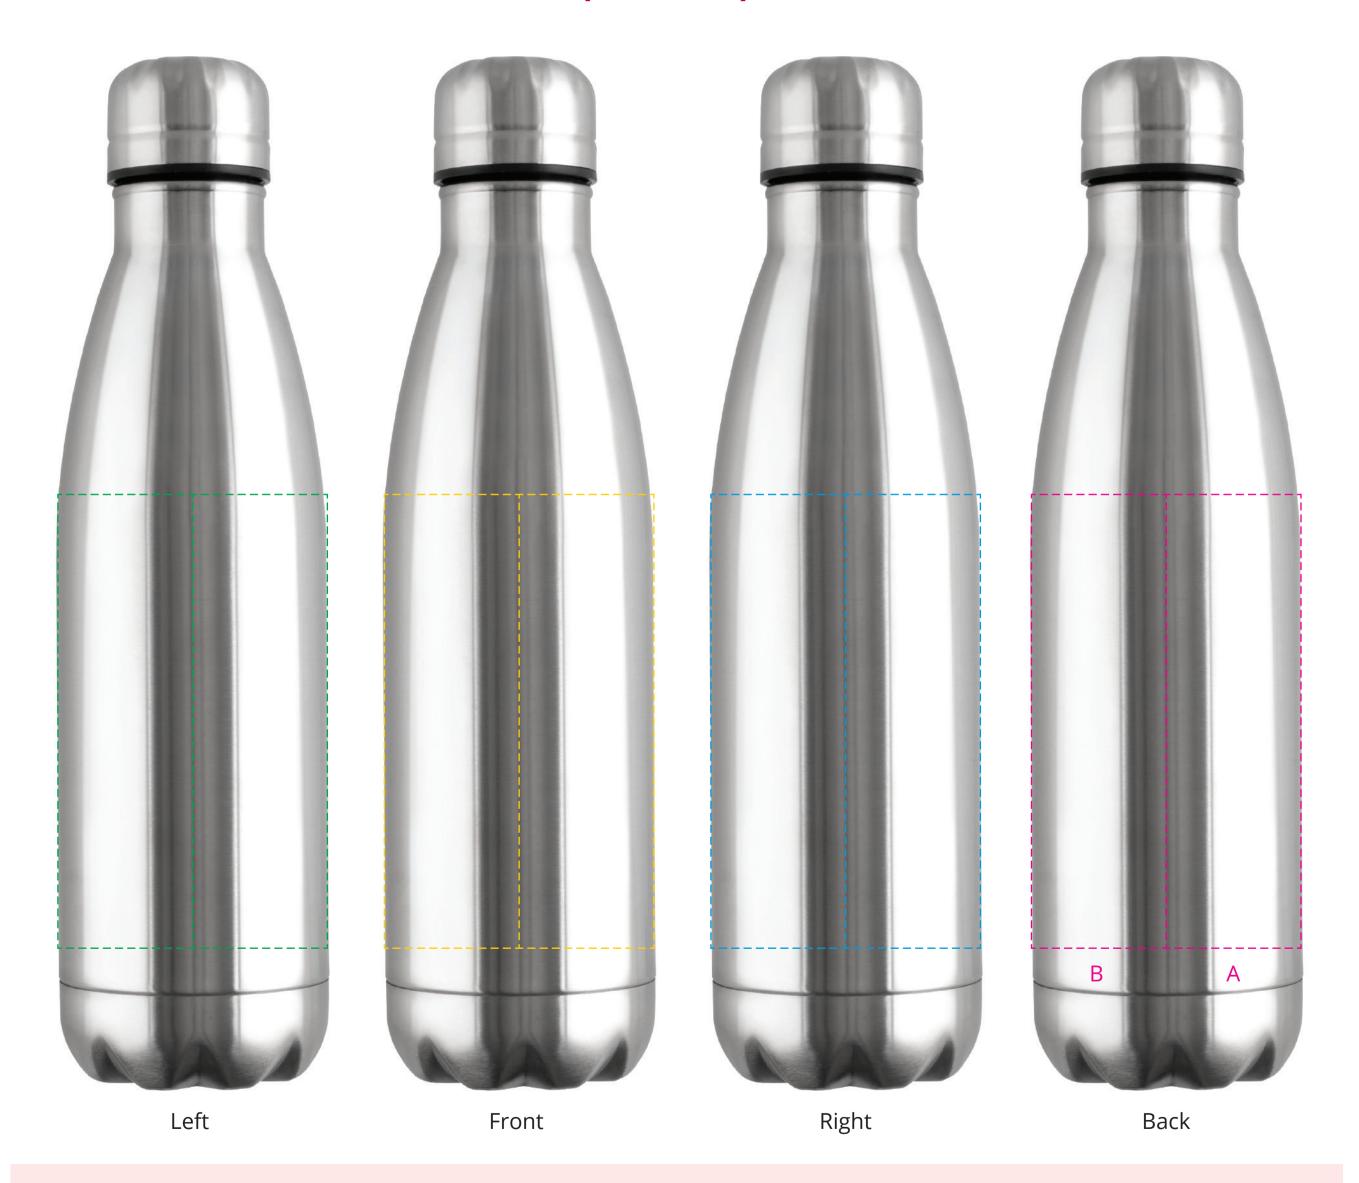

## YOUR VISUAL PROOF (1 of 2)

For Visual Purposes Only. Please see page 2 for actual artwork size.

Order Reference xxxxxx

Date created xx/xx/xx

Created by xx

Product 198113

Colour Stainless Steel

Branding Full Colour

## Artwork Advisories

This template is not to scale and is to be used as a guide for print size & positioning only.

Full colour printed colours may differ when printed to the final product.

It is the customer's responsibility to ensure that the proof is correct in all areas. Please be sure to double-check spelling, grammar, layout and design before approving artwork. Due to the variation in monitor colours and adjustments, PDF proofs may not provide an accurate colour representation of the final product & printed work. Once artwork is approved, your order will be processed based on the above unless any amendments are made. All orders are subject to our terms and conditions.