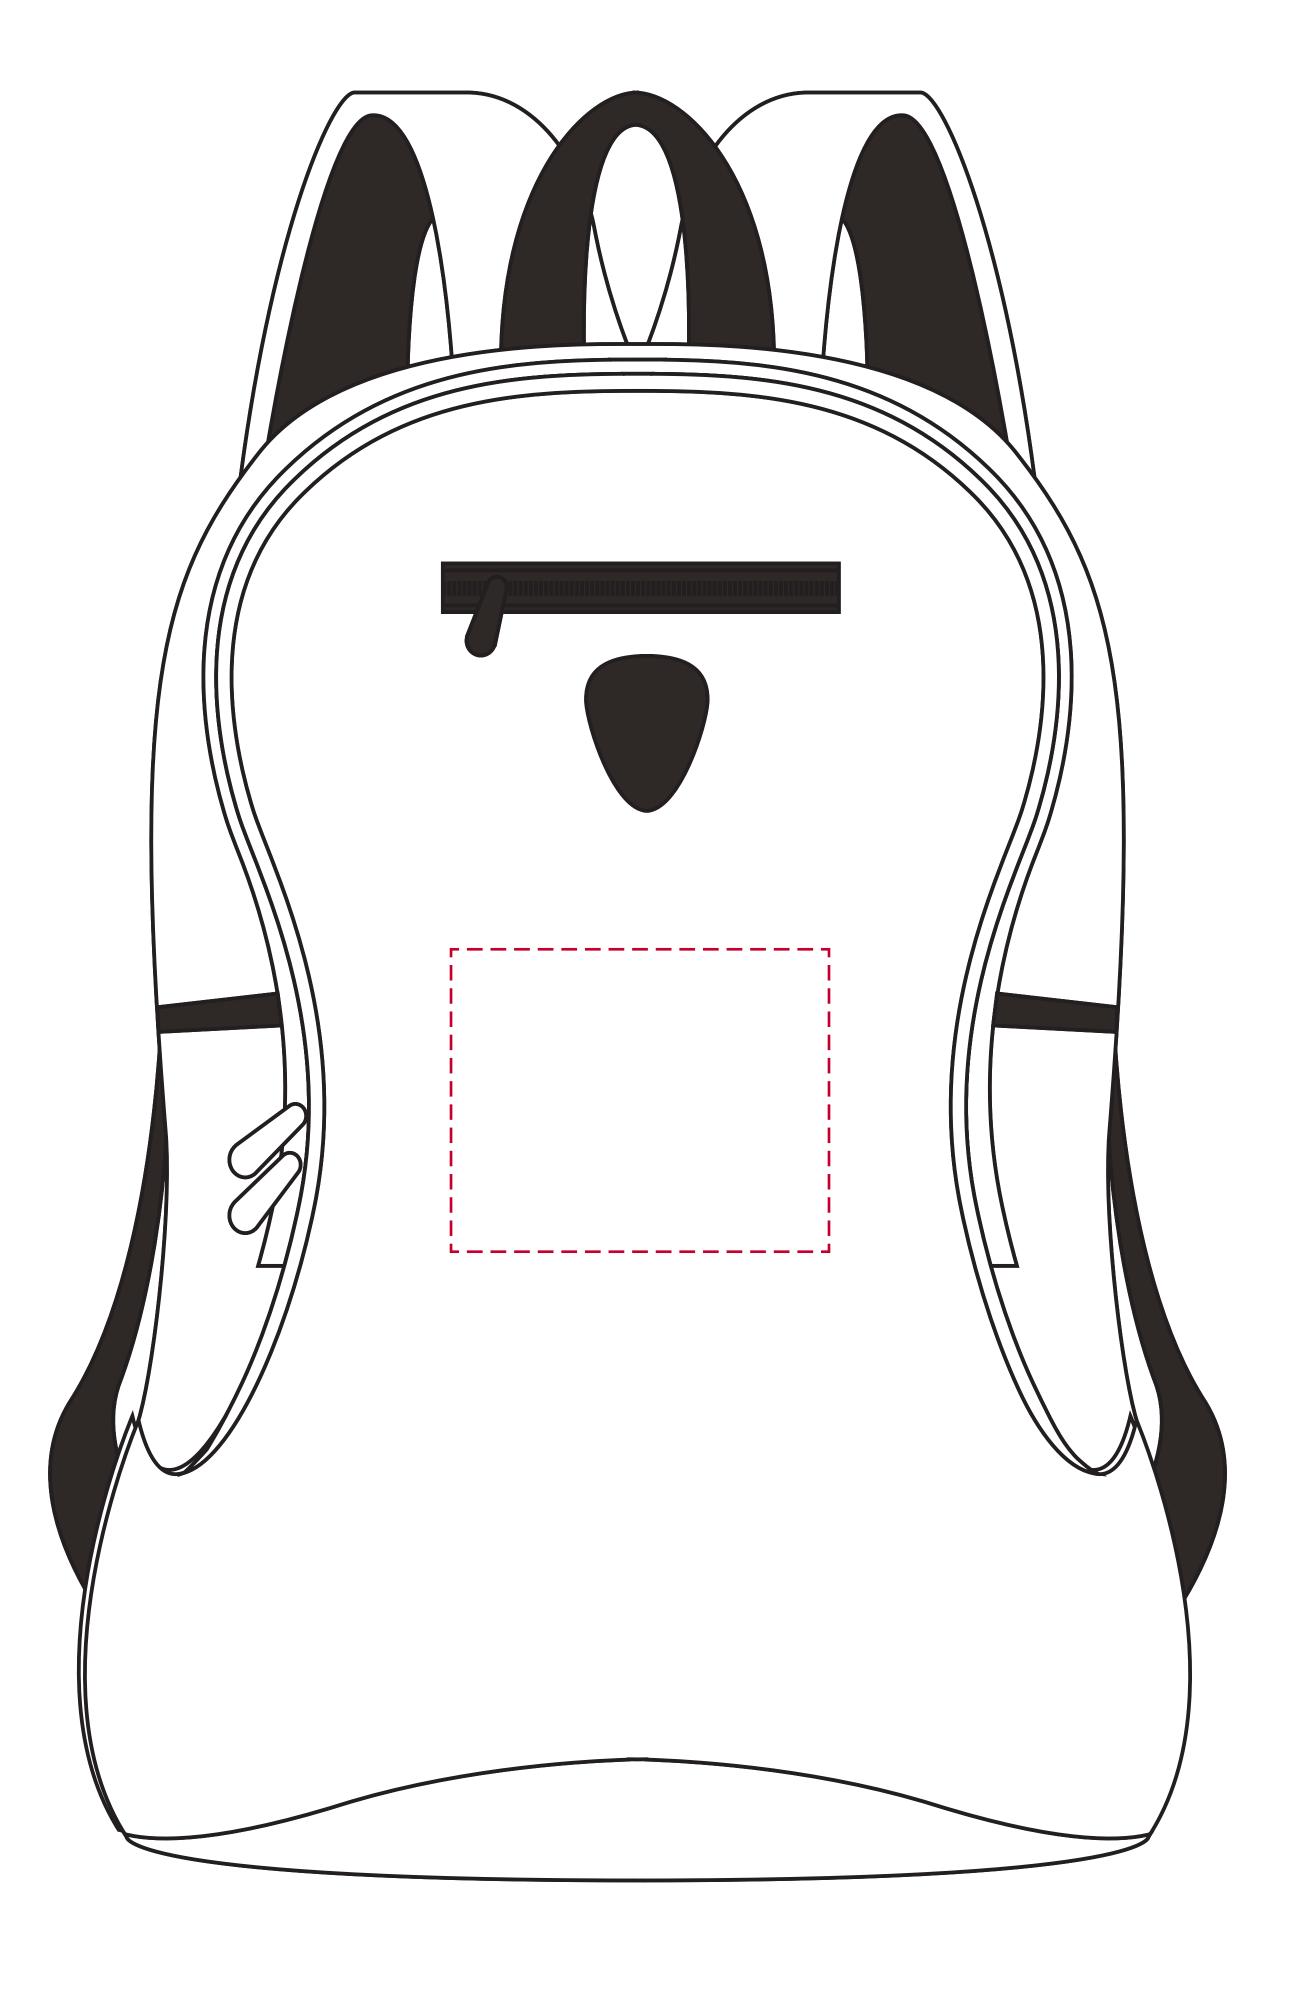

## YOUR VISUAL PROOF

Scale 100% 100 x 80 mm Logo size Print area XX X XX mm

Order Reference XXXXXX Date created xx/xx/xx Created by

198115 Product Colour White

Spot Colour (1 col. max) Branding

XX

PANTONE® Colour