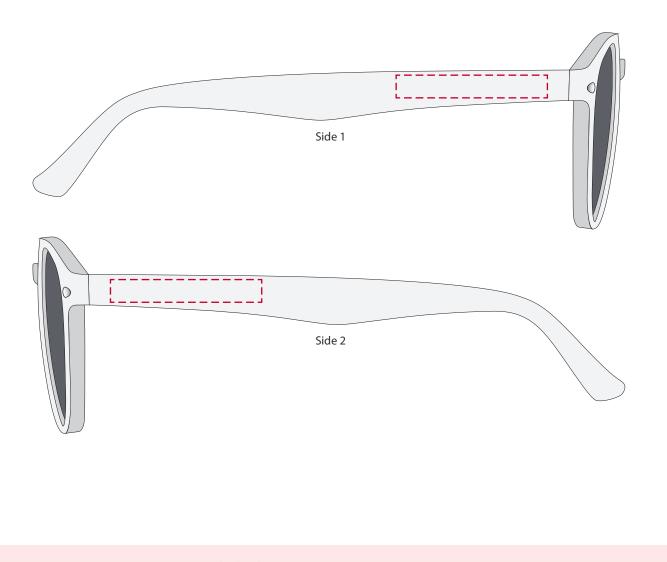

## YOUR VISUAL PROOF

Order ReferencexxxxxxDate createdxx/xx/xxCreated byxx

| Product  | 198120                  |
|----------|-------------------------|
| Colour   | White                   |
| Branding | Spot Colour/Full Colour |