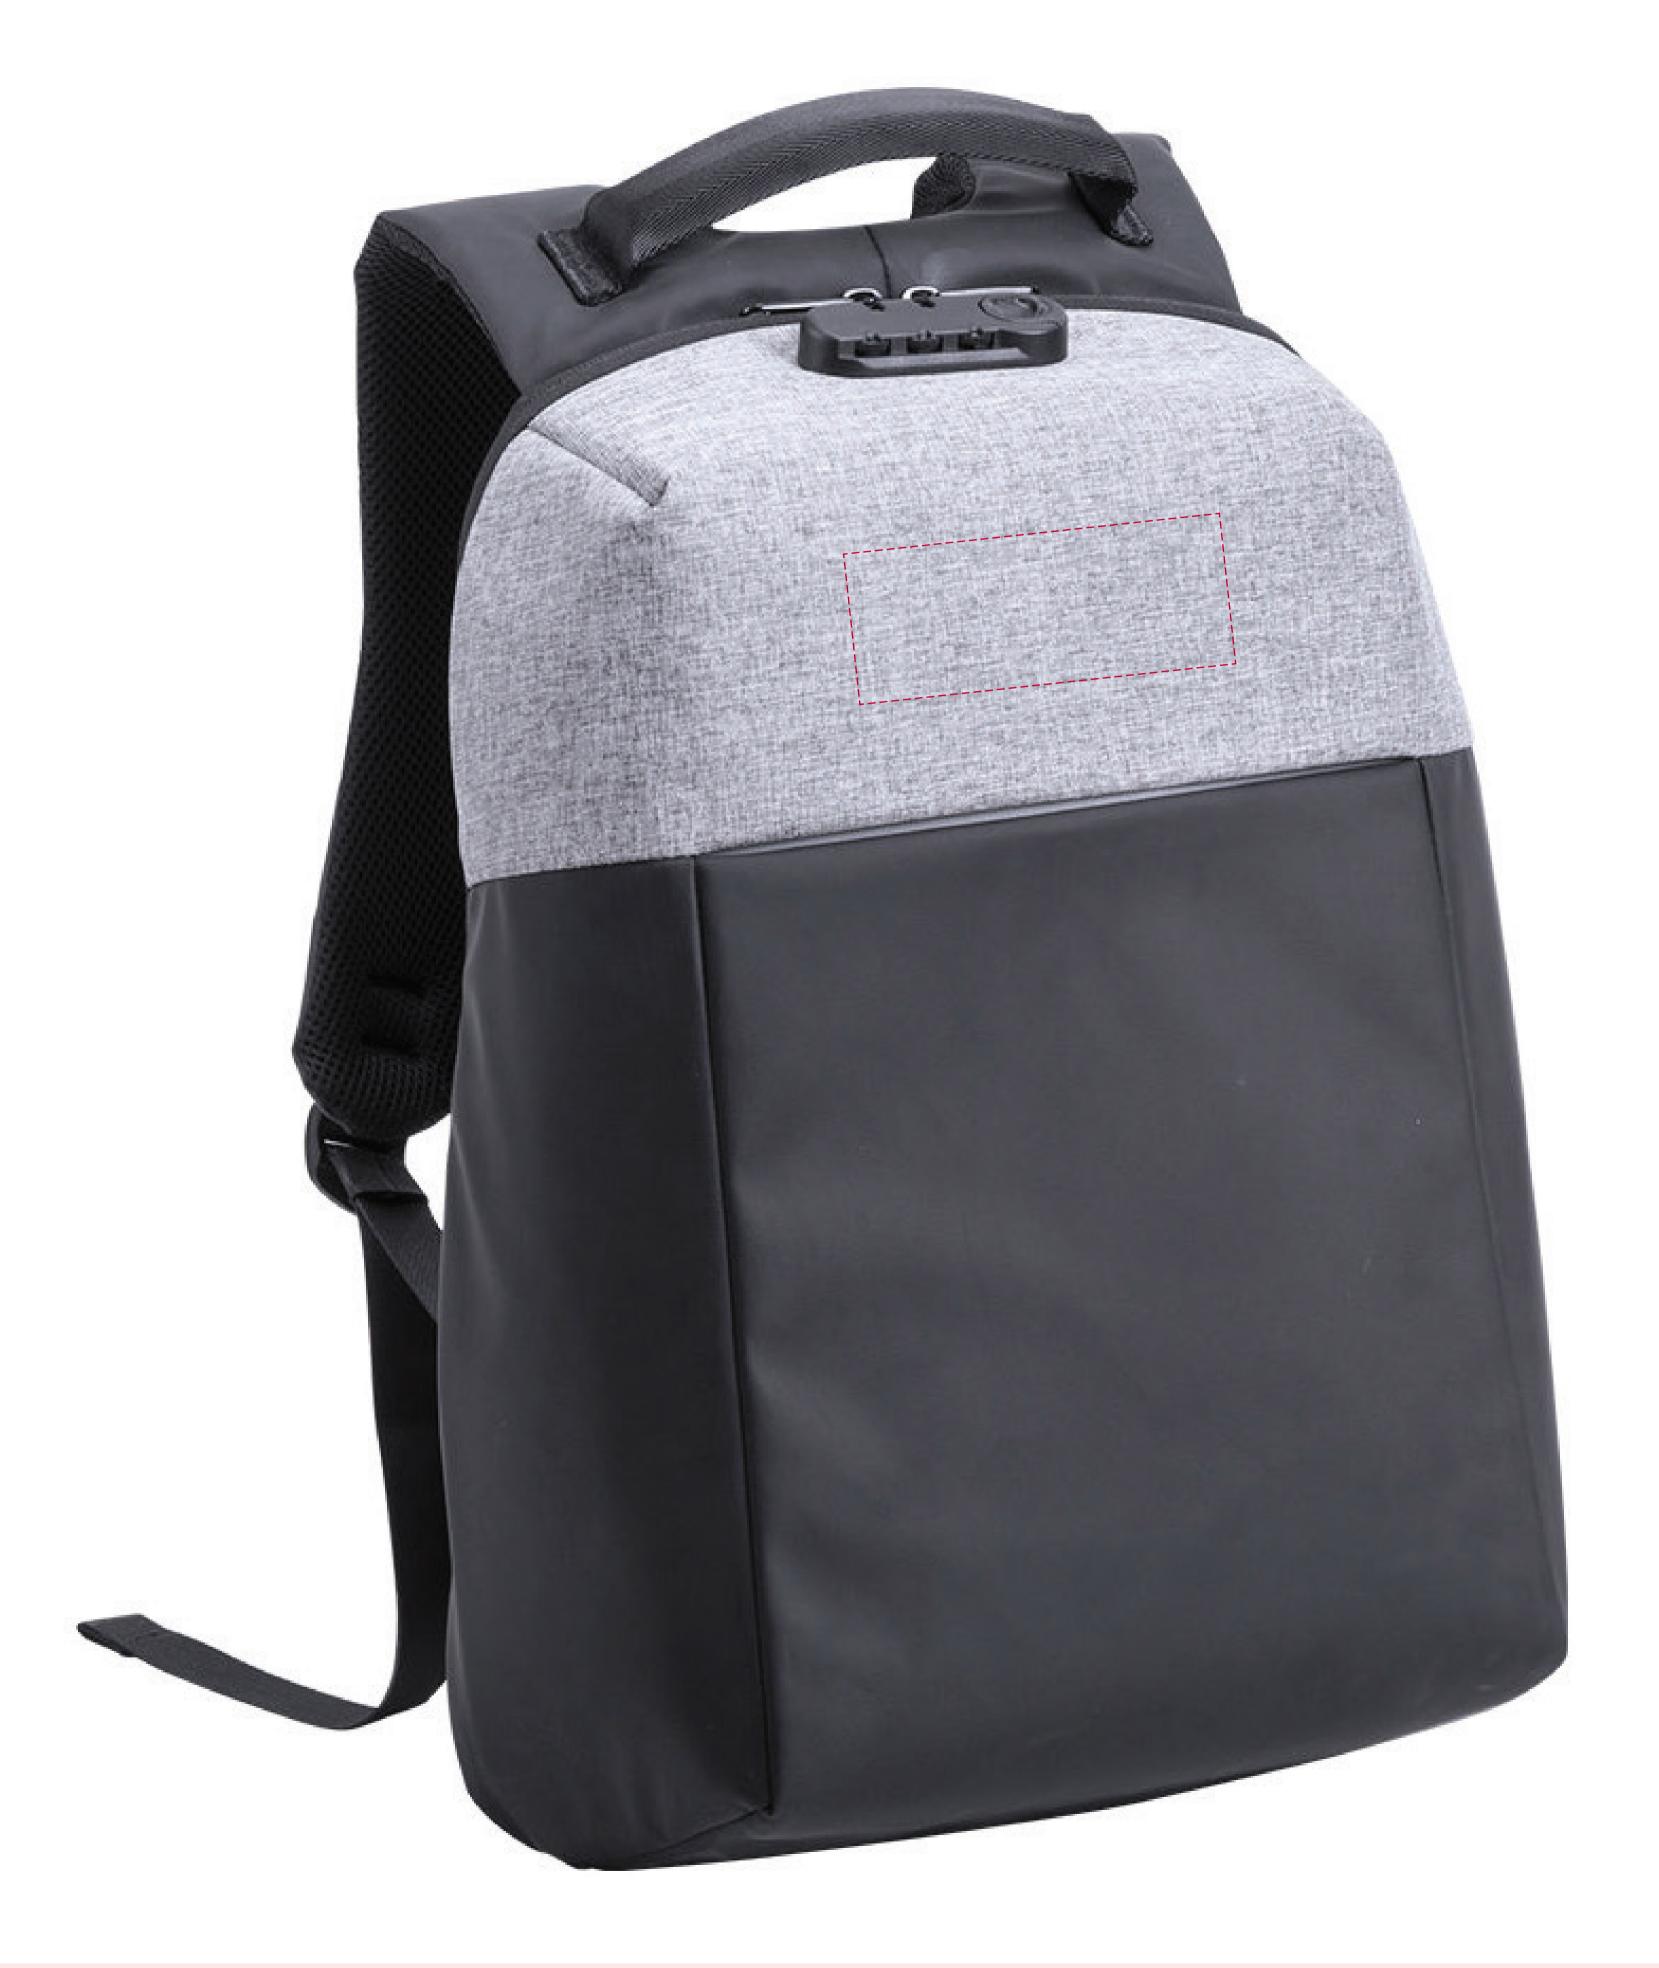

## YOUR VISUAL PROOF (1 of 2)

Visual purposes only. Please see page 2 for actual artwork size.

Order Reference XXXXXX Date created xx/xx/xx XX

Created by

Product 198123

Grey/Black Colour

Branding Spot Colour Transfer

(1 col. max.)

## PANTONE® Colours

**PANTONE®** XXXc