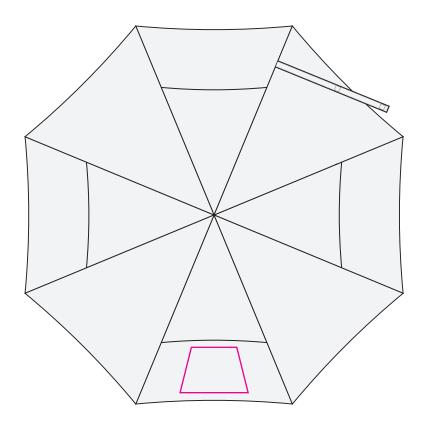

## YOUR VISUAL PROOF (2 of 2)

Visual scale 100%.

Order Reference

Date created

xxxxxx xx/xx/xx

Created by

XX

Print area 180 x 120 mm (into 120mm)

Logo size xx x xxmm

Branding Spot Colour / Full Colour