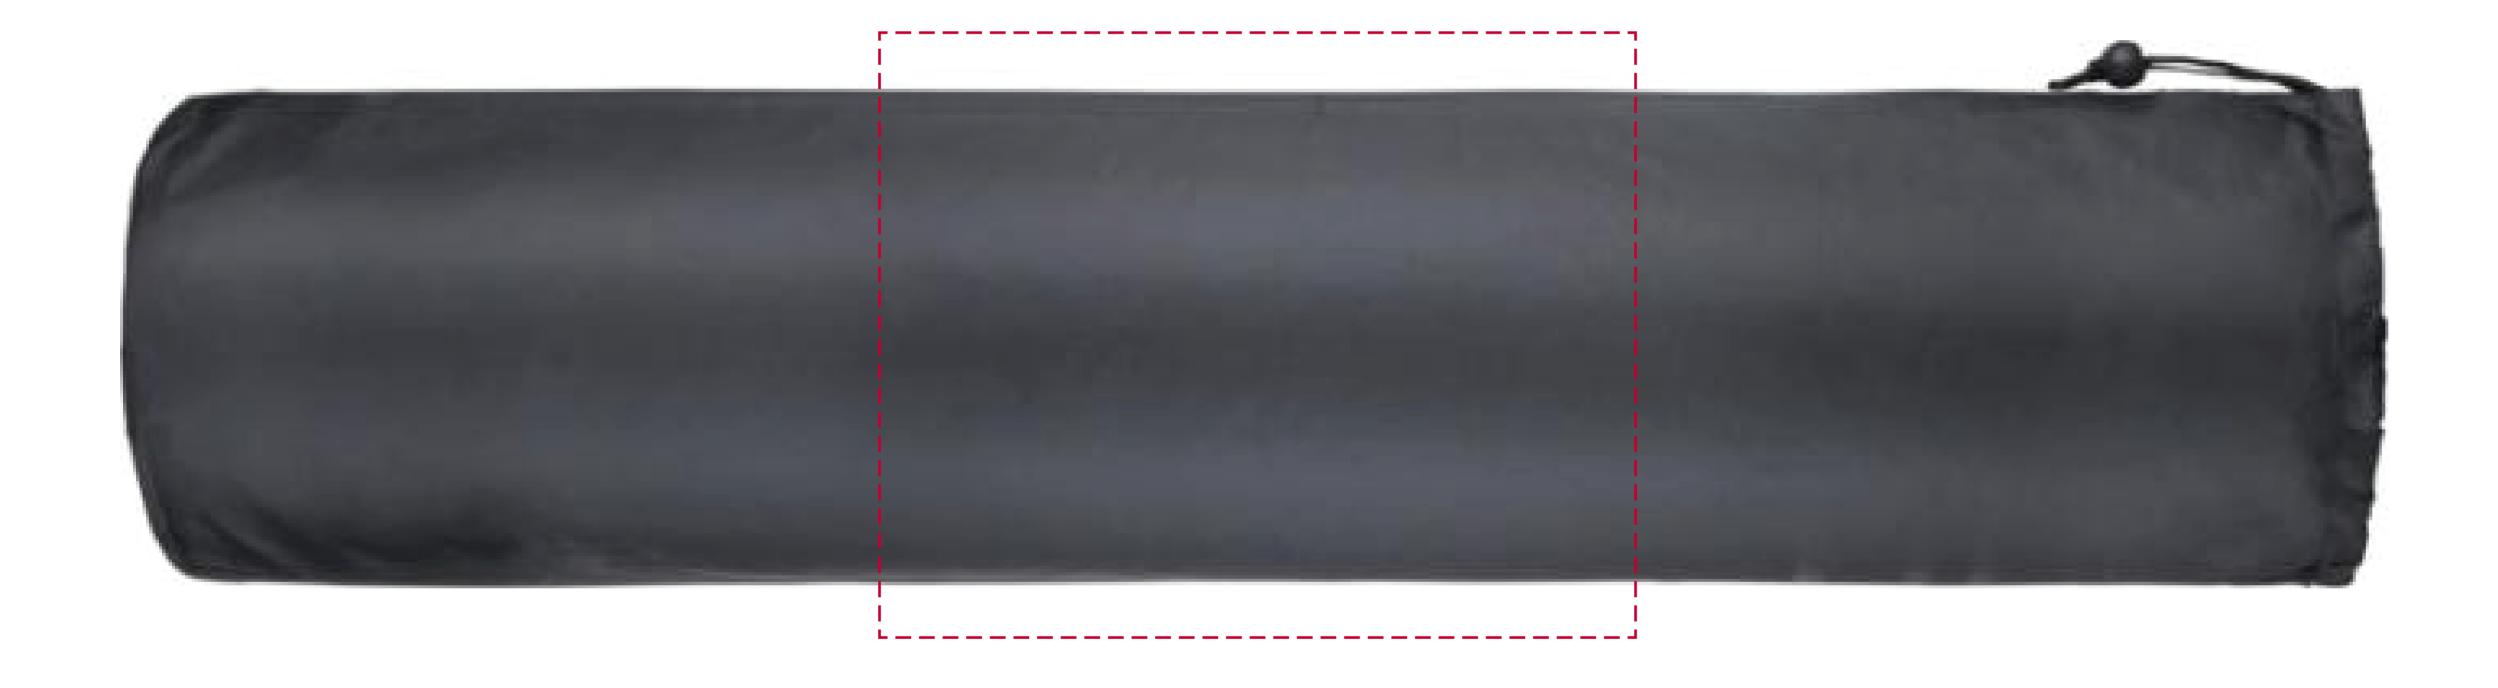

## Scale 100% Print area 200 x 160 mm

### Logo size xx x xx mm

Order Reference Date created Created by

Product Colour Branding

### PANTONE® Colours

pantone® XXX C