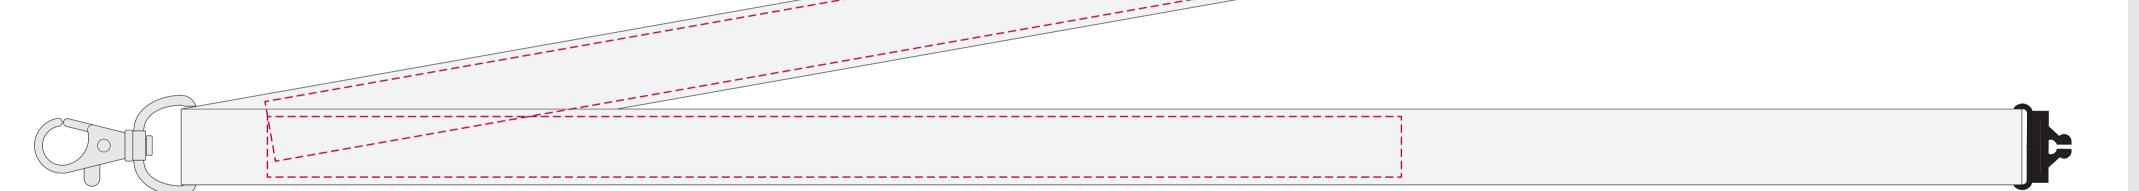

## YOUR VISUAL PROOF

Order Reference xxxxxx

Date created xx/xx/xx

Created by xx

198134

Colour White

Branding Spot Colour (3 col. Max)

/ Full Colour Transfer