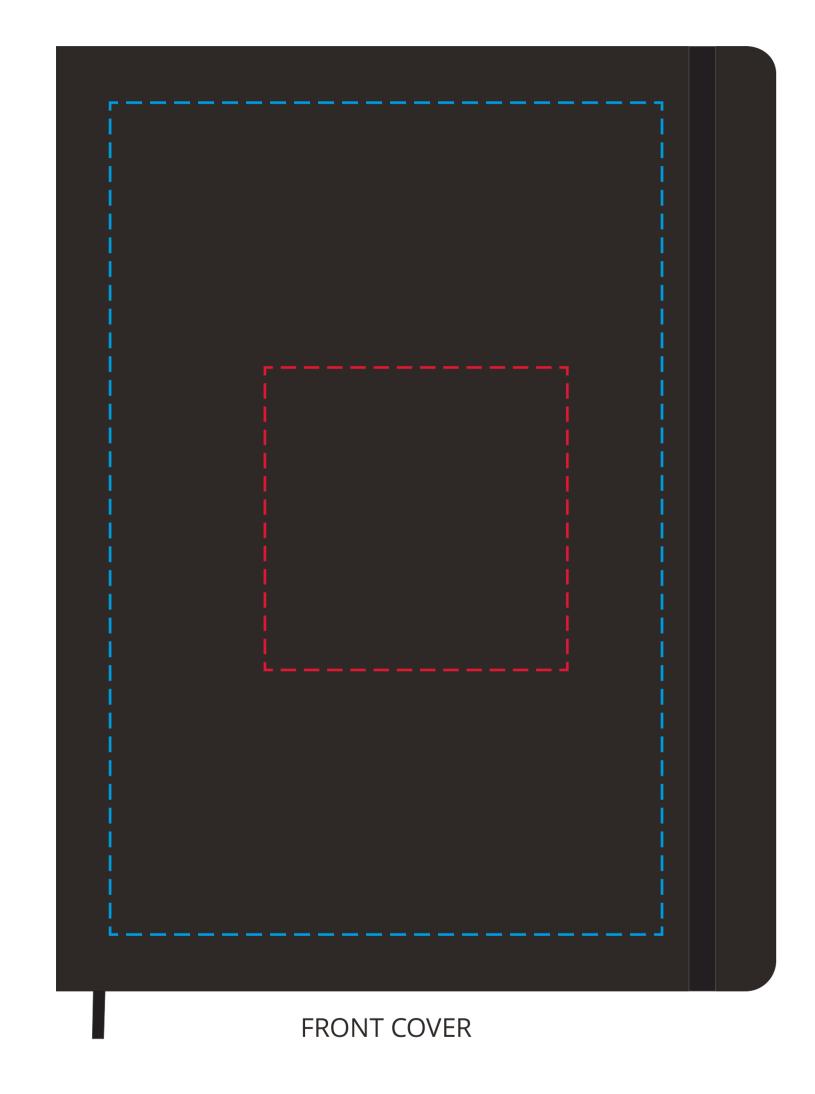

## YOUR VISUAL PROOF

Print Area can go anywhere within the boundary

- - - Boundary

Scale 100% Print area 80 x 80 mm Logo size xx x xx mm

Order Reference xxxxxxx

Date created xx/xx/xx

XX

**Created by** 

Product 187182 Colour Black

**Branding** Debossed