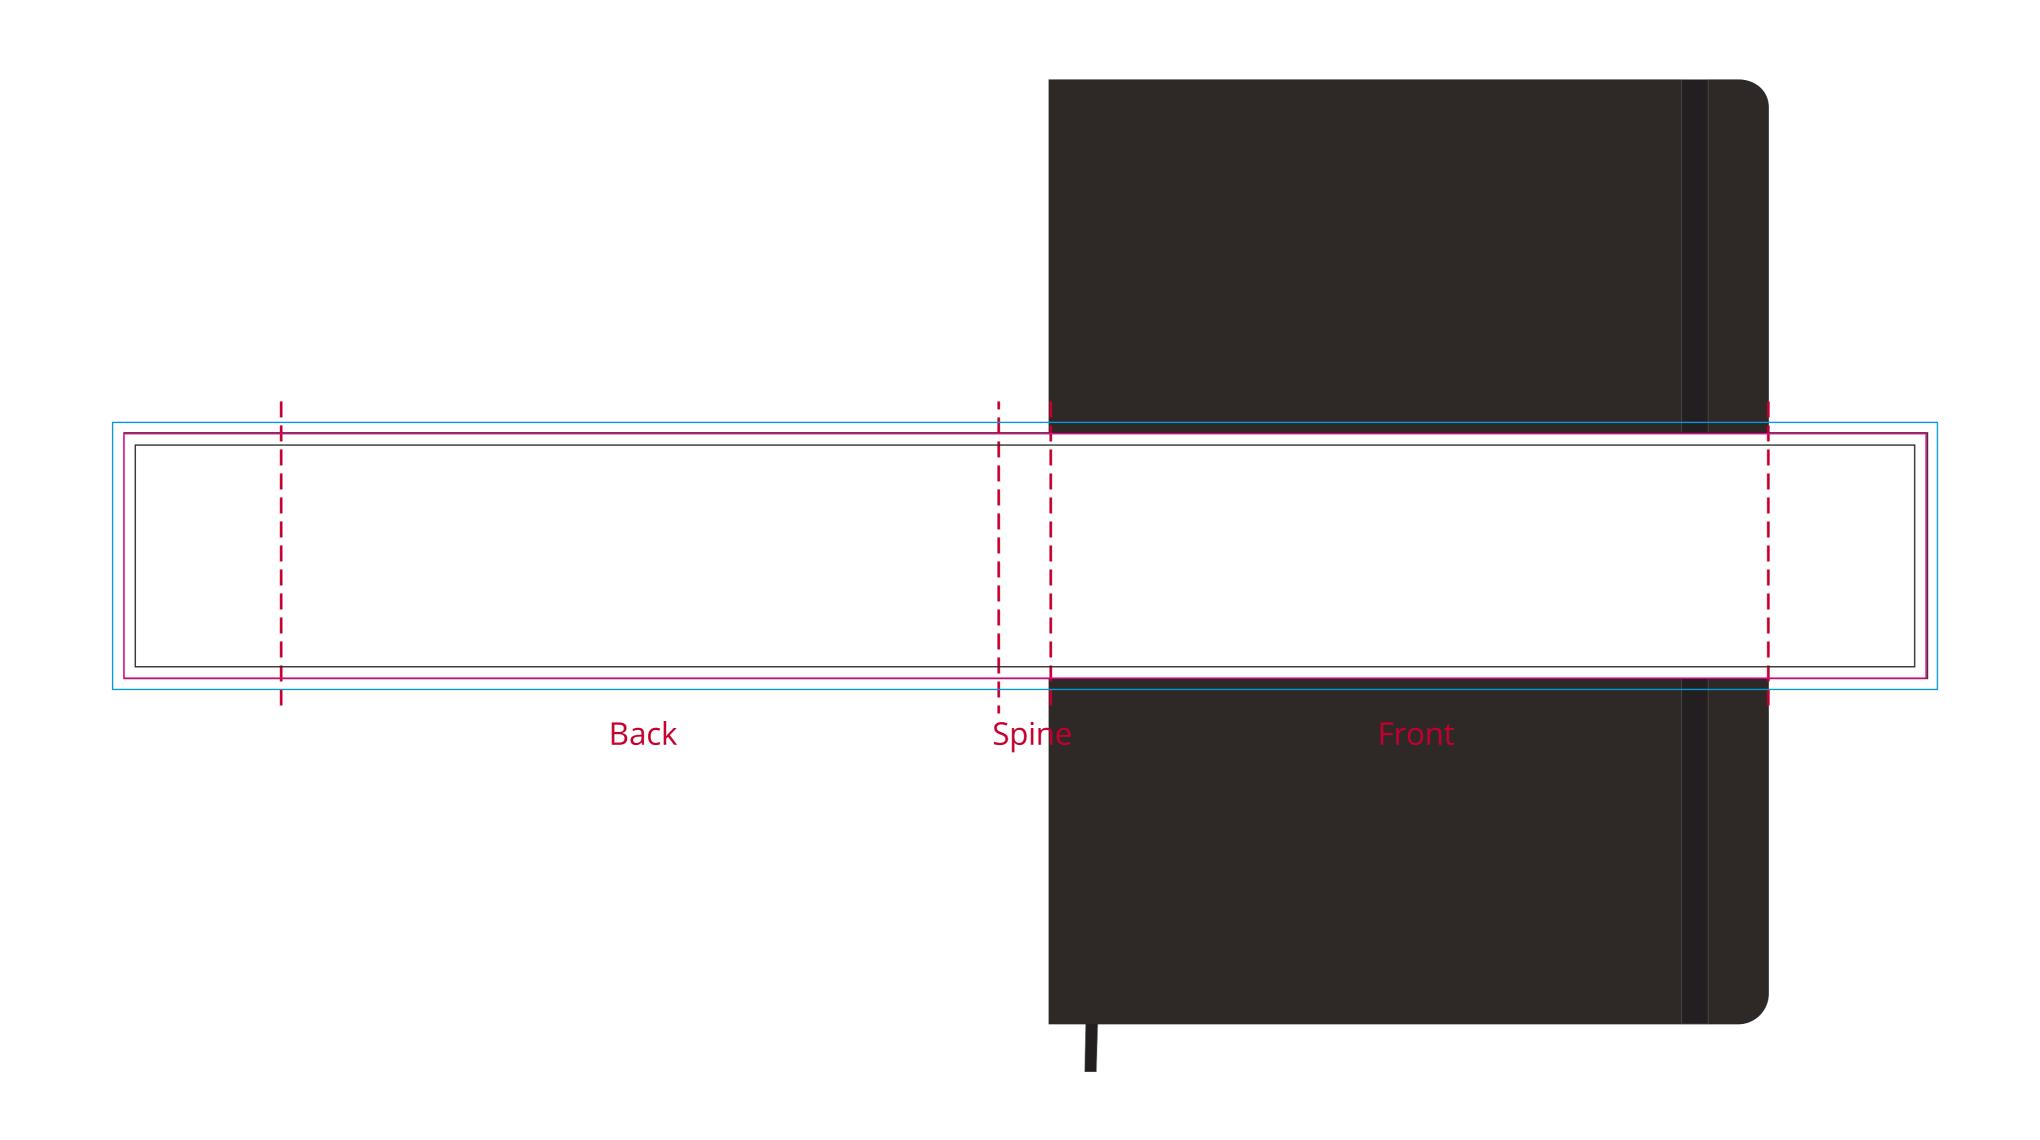

## YOUR VISUAL PROOF

Fold LinesSafe Text AreaPrint AreaBleed

Scale 100% Print area 477 x 65 mm Logo size xx x xx mm

Order Reference xxxxxx

Date created xx/xx/xx

Created by

XX

Product 187182
Colour Black

**Branding** Full colour (to paper band)