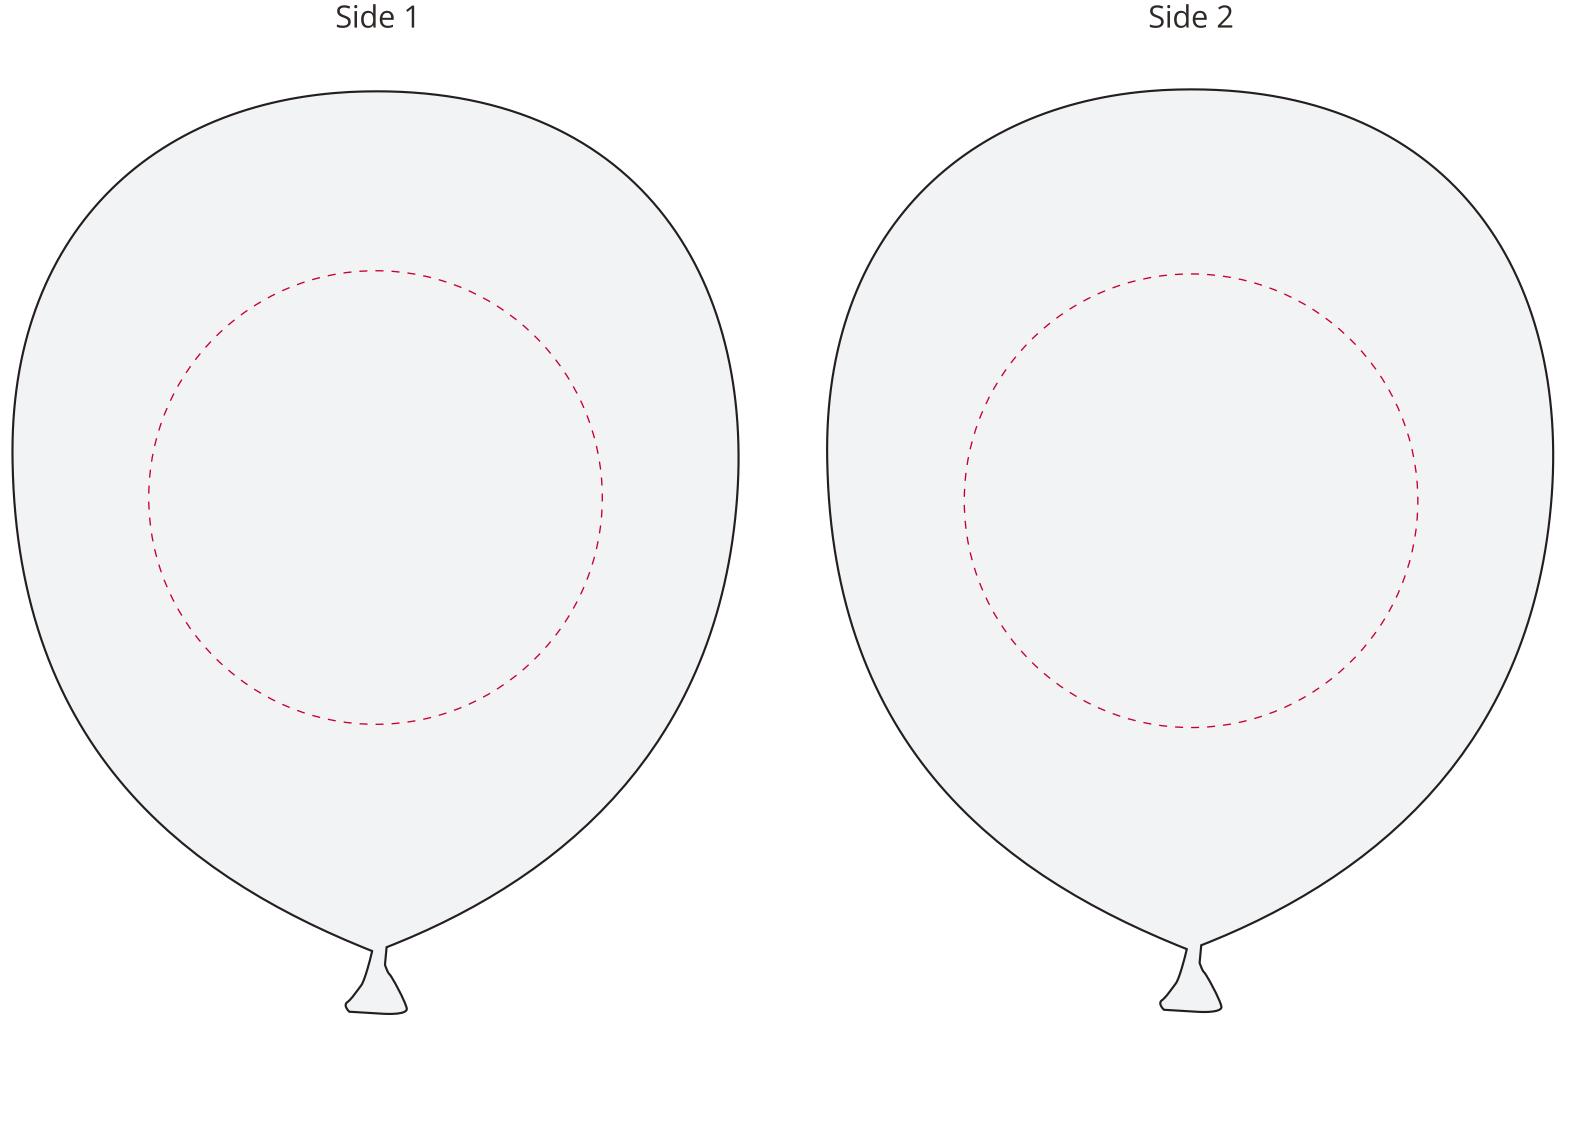

## YOUR VISUAL PROOF



Scale 100% Print area 120 mm dia. Logo size XX X XX MM





## PANTONE® Colours



## PANTONE® XXXc

## Artwork Advisories

It is the customer's responsibility to ensure that the proof is correct in all areas. Please be sure to double-check spelling, grammar, layout and design before approving artwork. Due to the variation in monitor colours and adjustments, PDF proofs may not provide an accurate colour representation of the final product & printed work. Once artwork is approved, your order will be processed based on the above unless any amendments are made. All orders are subject to our terms and conditions.

Please email all approvals/amends to your order processor.





PANTONE® XXXc

198186 White

xx/xx/xx XX