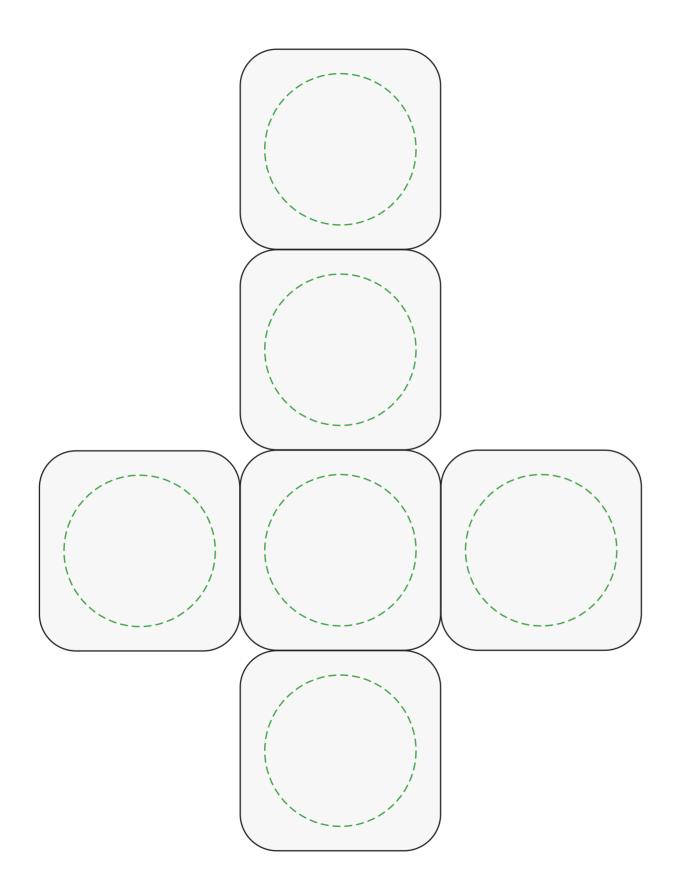

## YOUR VISUAL PROOF (2 of 2)

Visual scale 100%.

| Order Reference | xxxxx    |
|-----------------|----------|
| Date created    | xx/xx/xx |
| Created by      | xx       |

Print area Logo size Branding 40 mm dia. xx x xxmm Spot Colour/Full Colour

## Artwork Advisories

This template is not to scale and is to be used as a guide for print size & positioning only.

It is the customer's responsibility to ensure that the proof is correct in all areas. Please be sure to double-check spelling, grammar, layout and design before approving artwork. Due to the variation in monitor colours and adjustments, PDF proofs may not provide an accurate colour representation **of the final product & printed work.** Once artwork is approved, your order will be processed based on the above unless any amendments are made. All orders are subject to our terms and conditions.