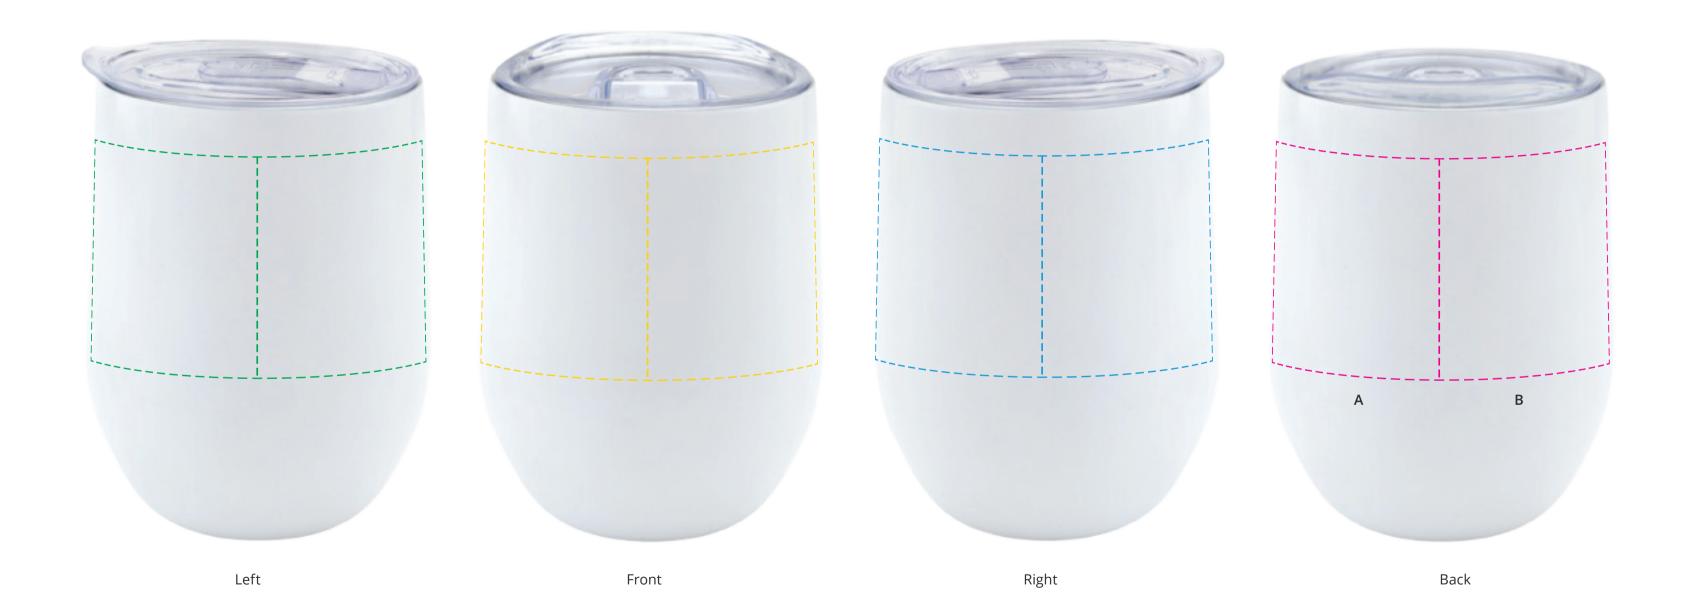

## YOUR VISUAL PROOF (1 of 2)

Order Reference xxxxxx

Date created xx/xx/x

Created by

xx/xx/xx xx

Product 198216
Colour White
Branding Full Colour

## Artwork Advisories

This template is not to scale and is to be used as a guide for print size & positioning only.

Full colour printed colours may differ when printed to the final product.

It is the customer's responsibility to ensure that the proof is correct in all areas. Please be sure to double-check spelling, grammar, layout and design before approving artwork. Due to the variation in monitor colours and adjustments, PDF proofs may not provide an accurate colour representation of the final product & printed work. Once artwork is approved, your order will be processed based on the above unless any amendments are made. All orders are subject to our terms and conditions.