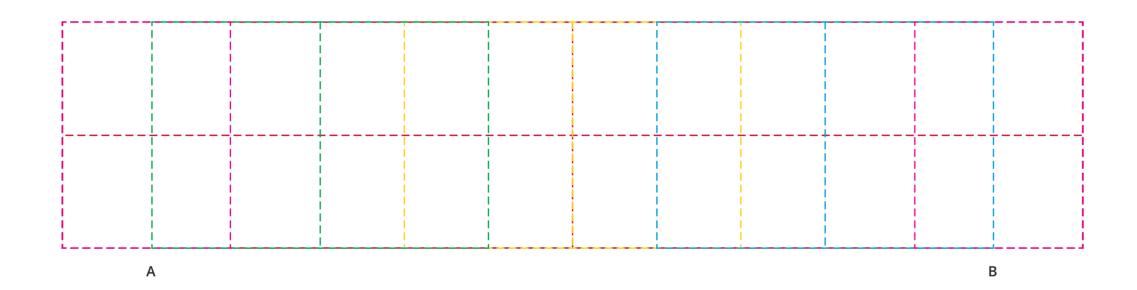

## YOUR VISUAL PROOF (2 of 2)

Visual Scale 100%

Order Reference

Date created

xxxxxx xx/xx/xx

ХX

Print area

Created by

270 x 60 mm

Logo size

xx x xx mm

Branding

**Full Colour**