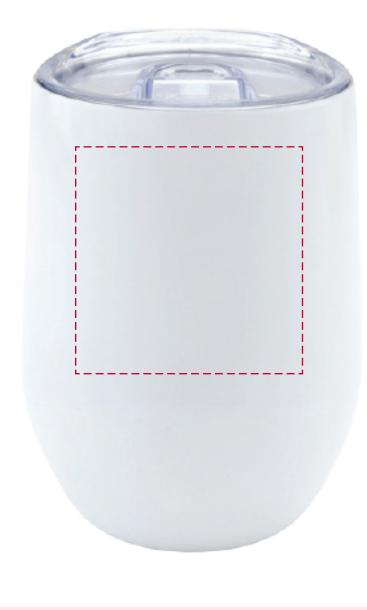

## YOUR VISUAL PROOF

Order ReferencexxxxxDate createdxx/xx/xxCreated byxx

Product198216ColourMatte WhiteBrandingSpot Colour (2 col. max)