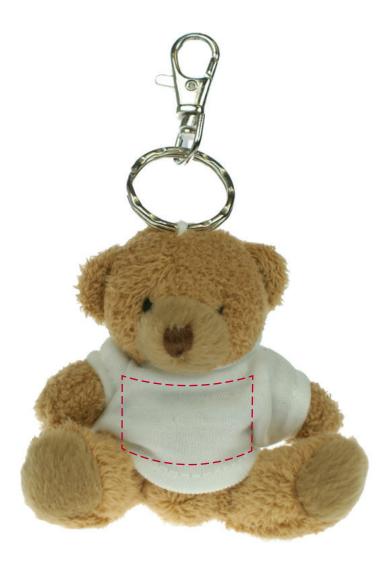

## YOUR VISUAL PROOF (1 of 2)

Visual purposes only. Please see page 2 for actual artwork size.

Order Reference xxxxxx

Date created xx/xx/xx

Created by xx

Product 198218 T-shirt Colour White

Bear Colour Light Brown
Branding Full Colour