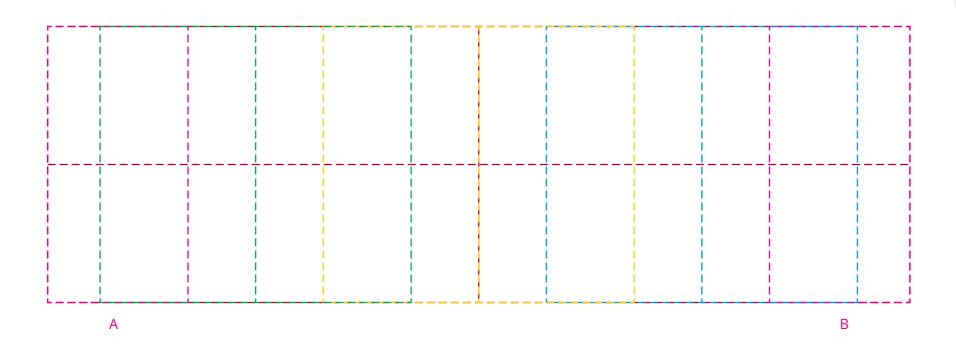

## YOUR VISUAL PROOF (2 of 2)

Visual scale 100%.

Order Reference
Date created
Created by

xxxxxx xx/xx/xx

XX

Print area 228 x 73 mm

Logo size xx x xx mm

Branding Spot Colour