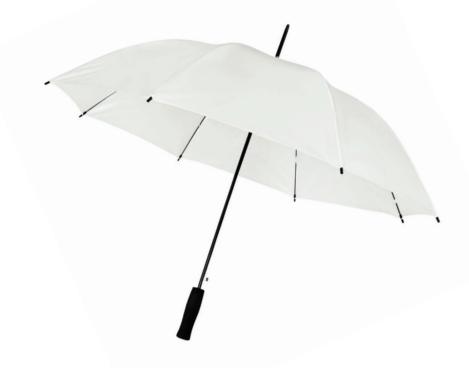

## YOUR VISUAL PROOF (1 of 2)

Visual Scale 10% Please see page 2 for artwork alone.

Order Reference xxxxxx

Date created xx/xx/xx

Created by

Product 195650 Colour White

XX

Branding Spot colour