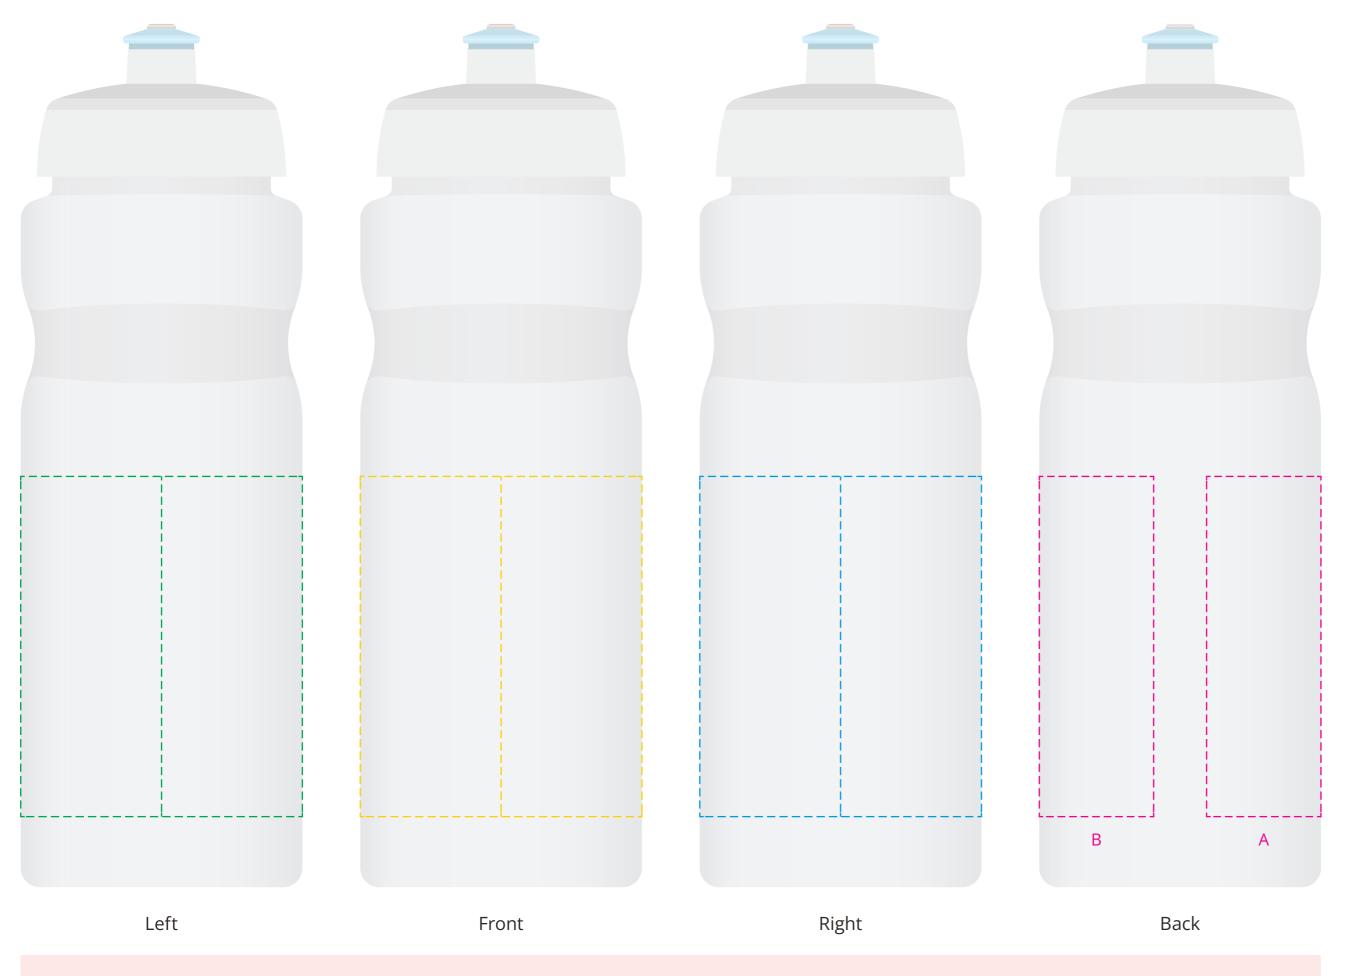

## YOUR VISUAL PROOF (1 of 2)

For Visual Purposes Only. Please see page 2 for actual artwork size.

Order Reference xxxxxx

Date created xx/xx/xx

XX

Created by

Product 198224

Bottle Colour White

Lid Colour White

Branding Spot Colour