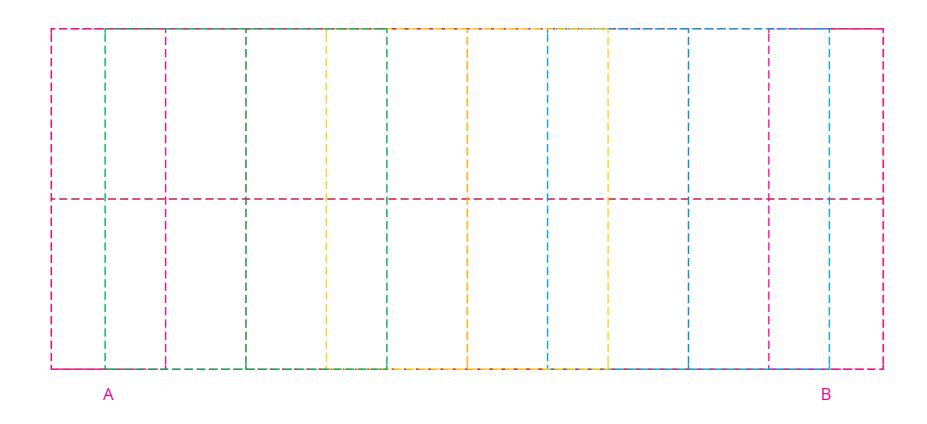

## YOUR VISUAL PROOF (2 of 2)

Visual Scale 100%

Order Reference Date created

xxxxxx xx/xx/xx

XX

Created by

Print area 220 x 90 mm

Logo size xx x xx mm

Branding Spot Colour