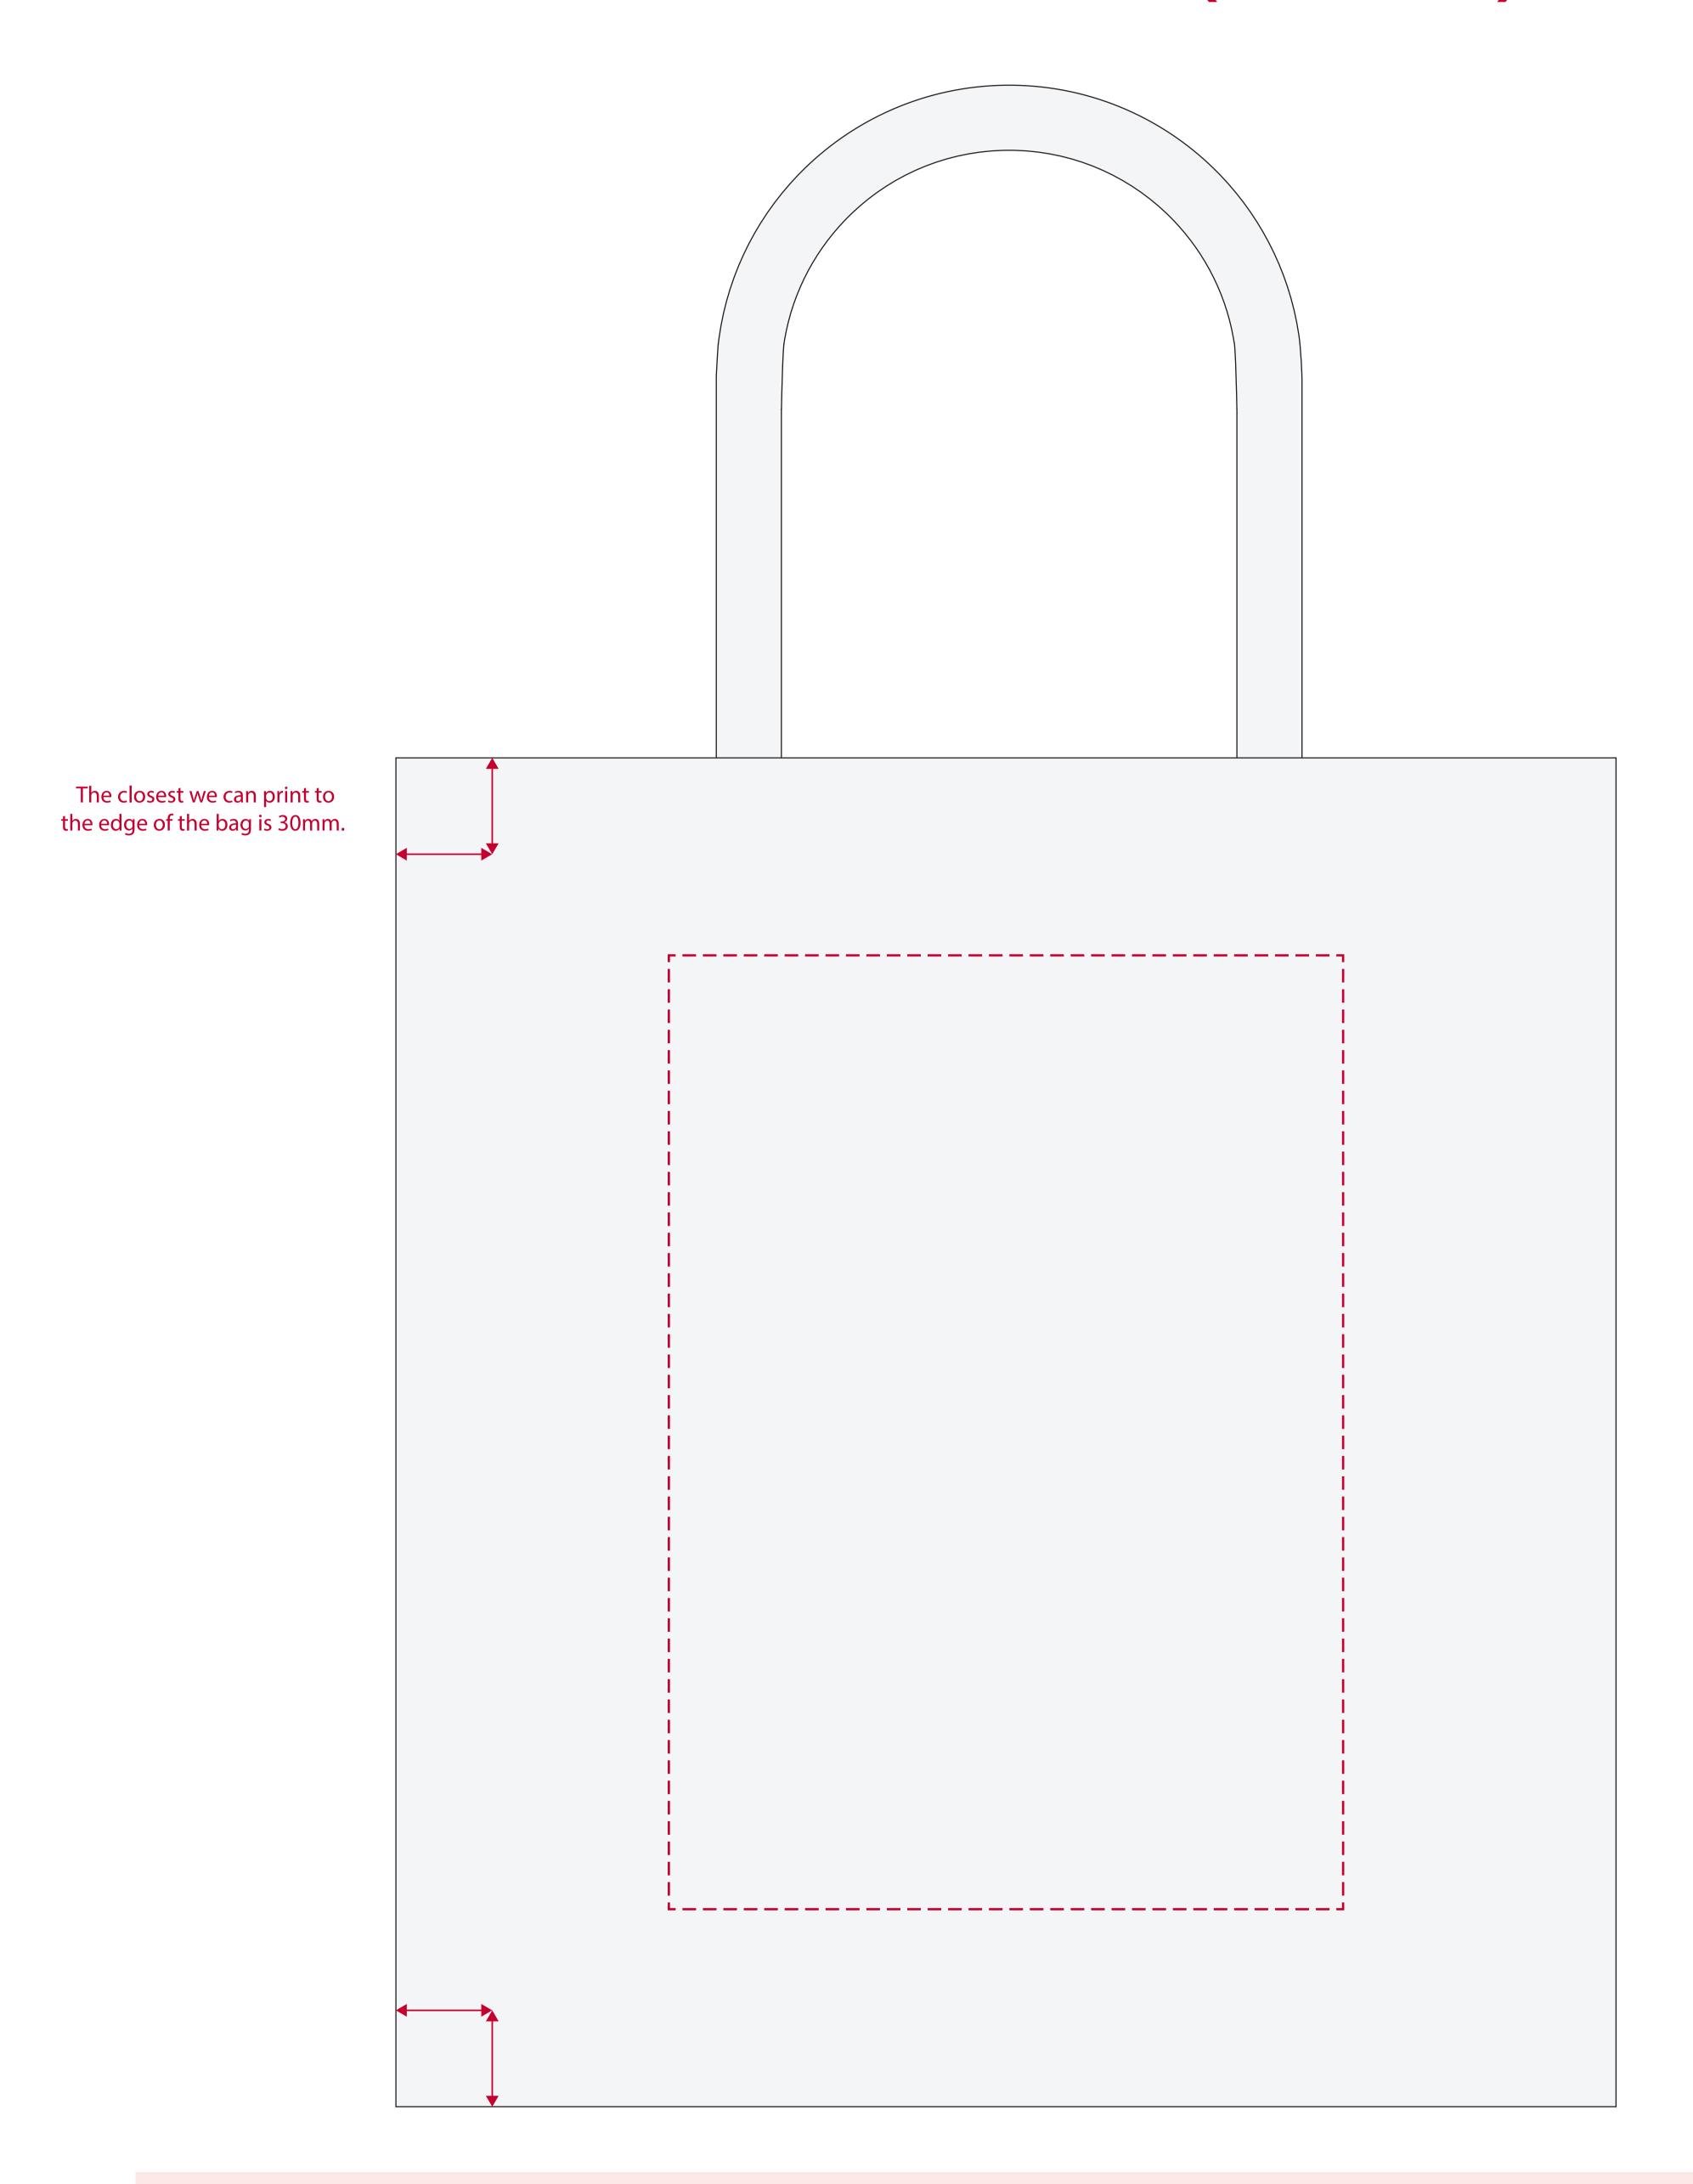

## YOUR VISUAL PROOF (1 of 2)

**Scale** 100%

Print area 210 x 297 mm Logo size xx x xx mm

Order Reference xxxxxxx

Date created xx/xx/xx

Created by

Product 196320 Colour White

**Branding** Full Colour Transfer

## **Artwork Advisories**

Full colour printed colours may differ when printed to the final product.

When transfer printed an outline edge (keyline) may be visible.

It is the customer's responsibility to ensure that the proof is correct in all areas. Please be sure to double-check spelling, grammar, layout and design before approving artwork.