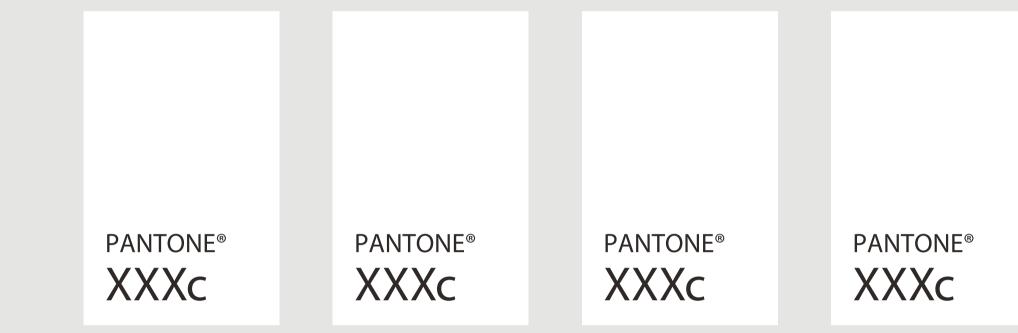

## YOUR VISUAL PROOF (1 of 2)

Print area 280 x 320 mm



xx x xx mm

Order Reference

XXXXXX

XX

Date created

xx/xx/xx

Created by

Colour

Product

White

196320

Spot Colour

Branding

## PANTONE® Colours



## **Artwork Advisories**



It is the customer's responsibility to ensure that the proof is correct in all areas. Please be sure to double-check spelling, grammar, layout and design before approving artwork. Due to the variation in monitor colours and adjustments, PDF proofs may not provide an accurate colour representation of the final product & printed work. Once artwork is approved, your order will be processed based on the above unless any amendments are made. All orders are subject to our terms and conditions.

Please email all approvals/amends to your order processor.

## YOUR VISUAL PROOF (2 of 2)



Artwork not to scale magnified for production purposes to check fine detail

Order Reference

Date created

XXXXXX XX/XX/XX

XX