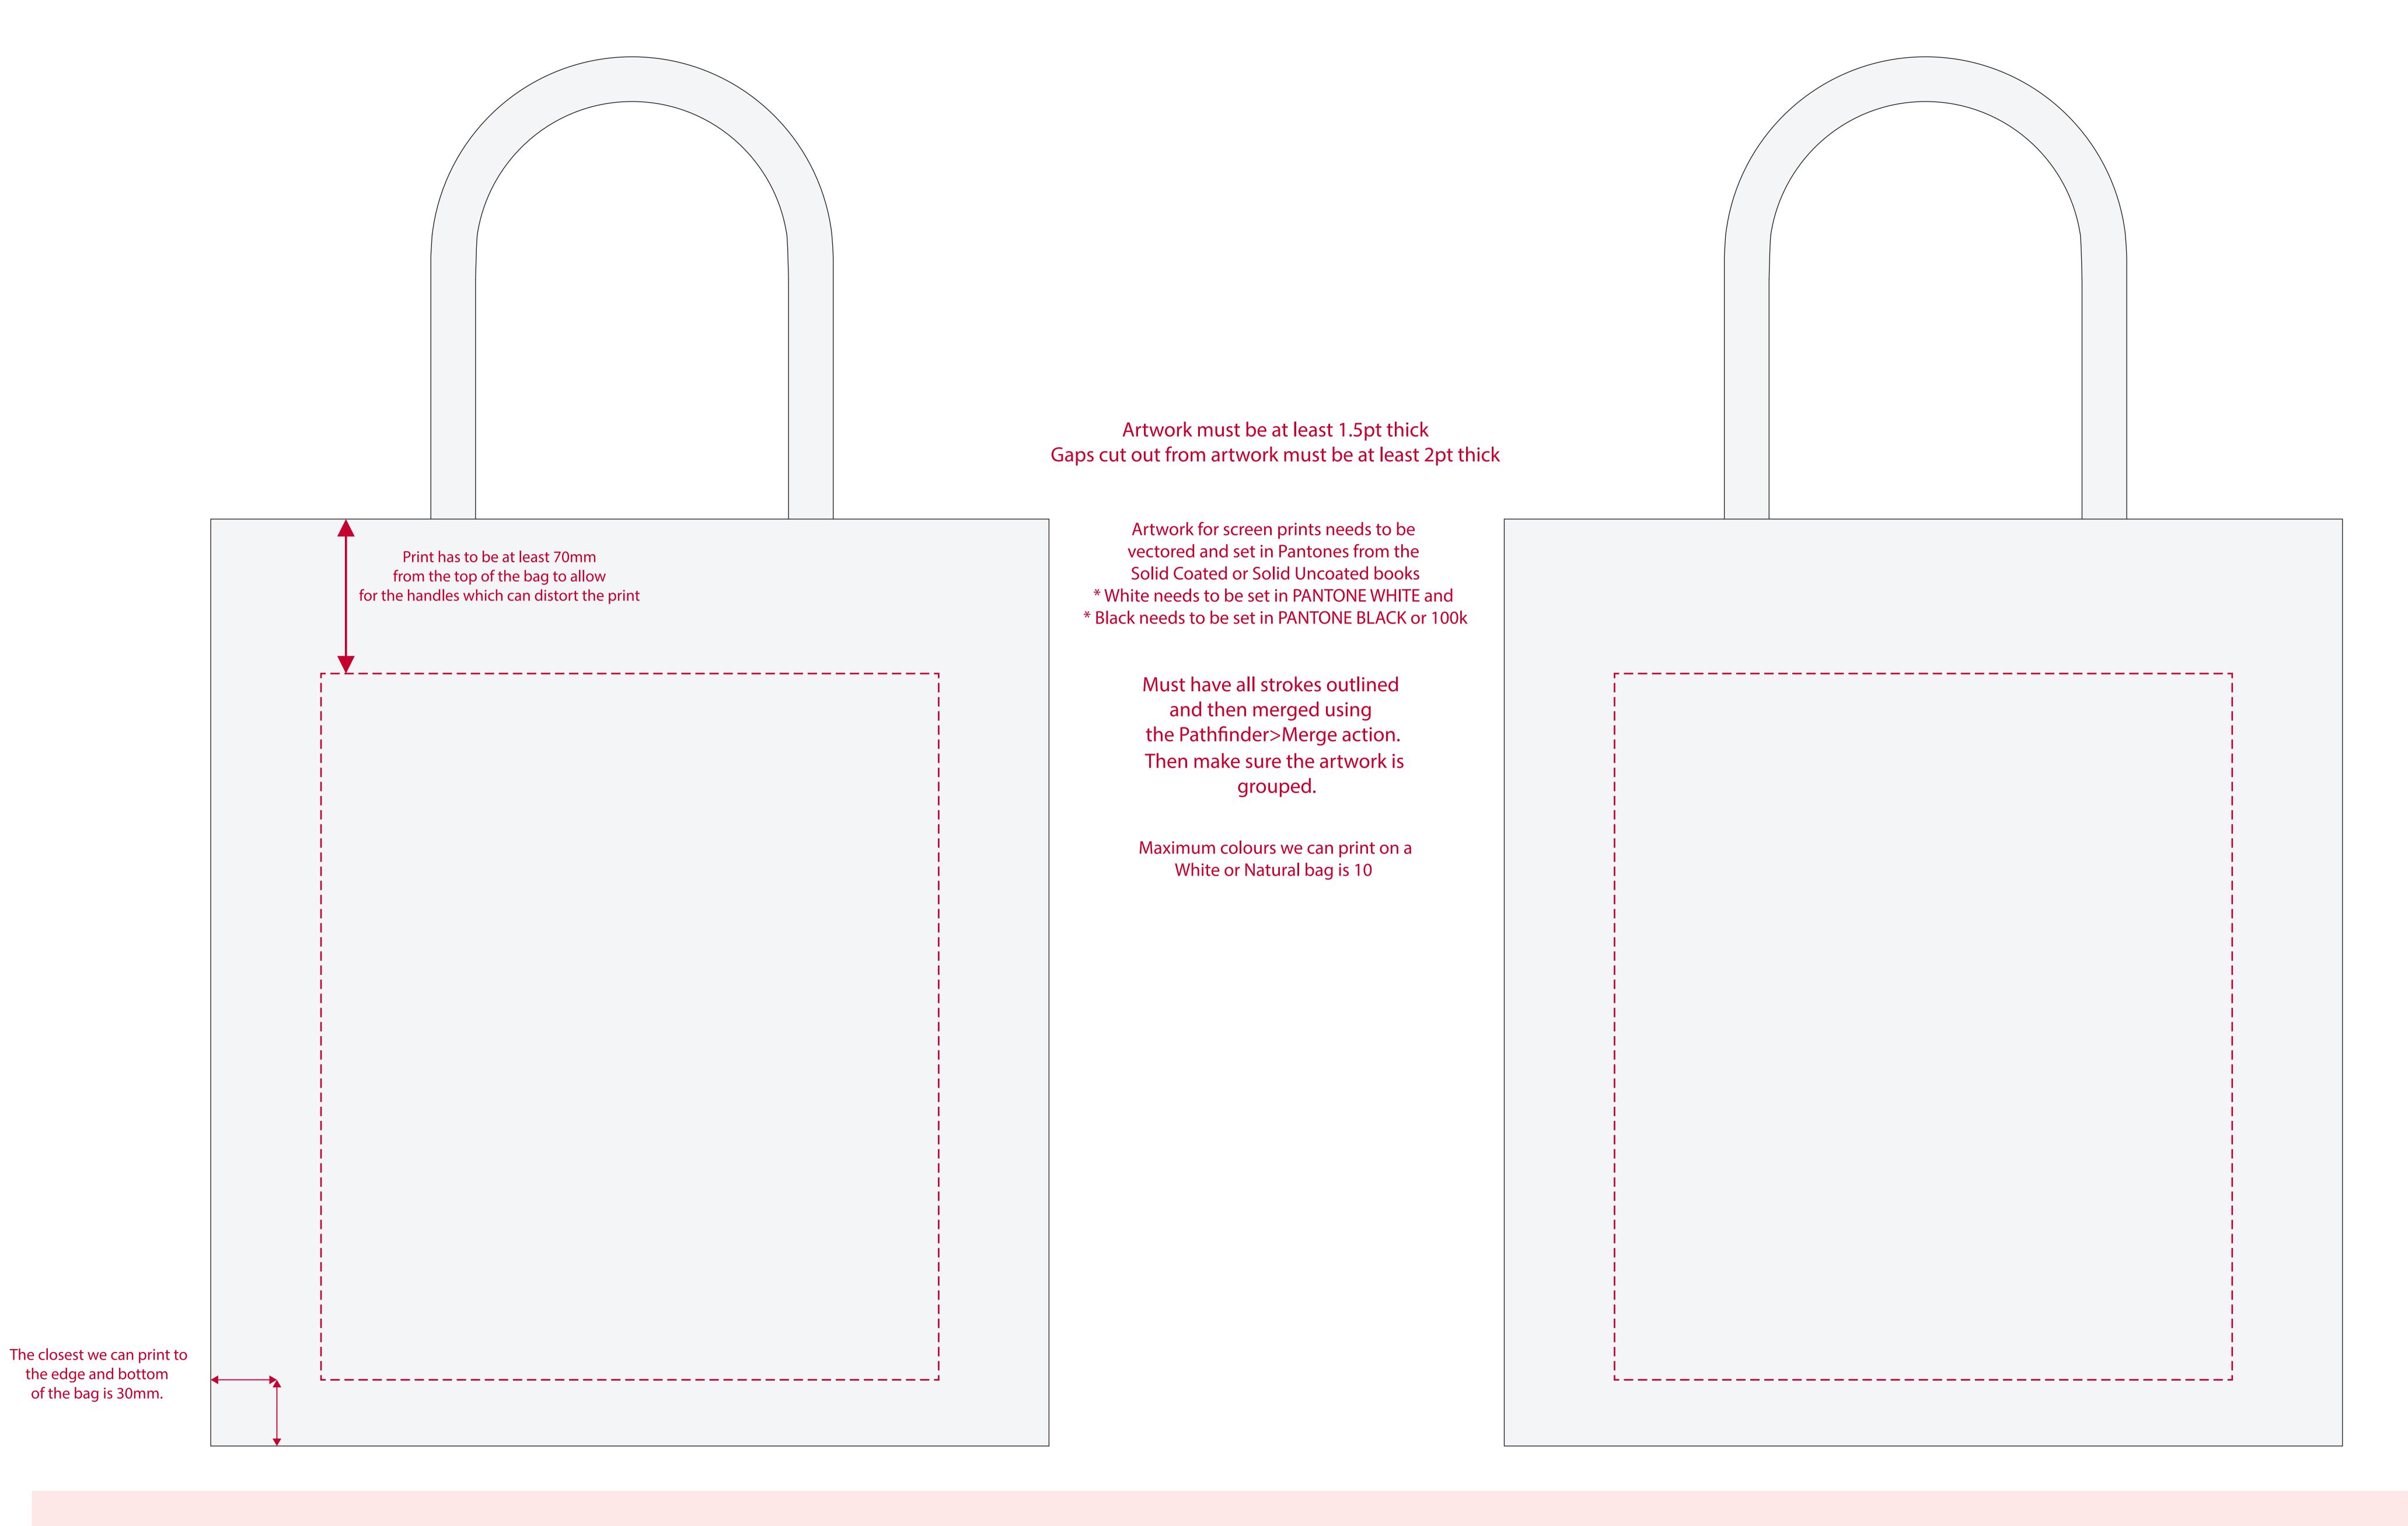

## YOUR VISUAL PROOF (1 of 2)

Print area 280 x 320 mm

xx x xx mm

Order Reference

XXXXXX

XX

Date created

xx/xx/xx