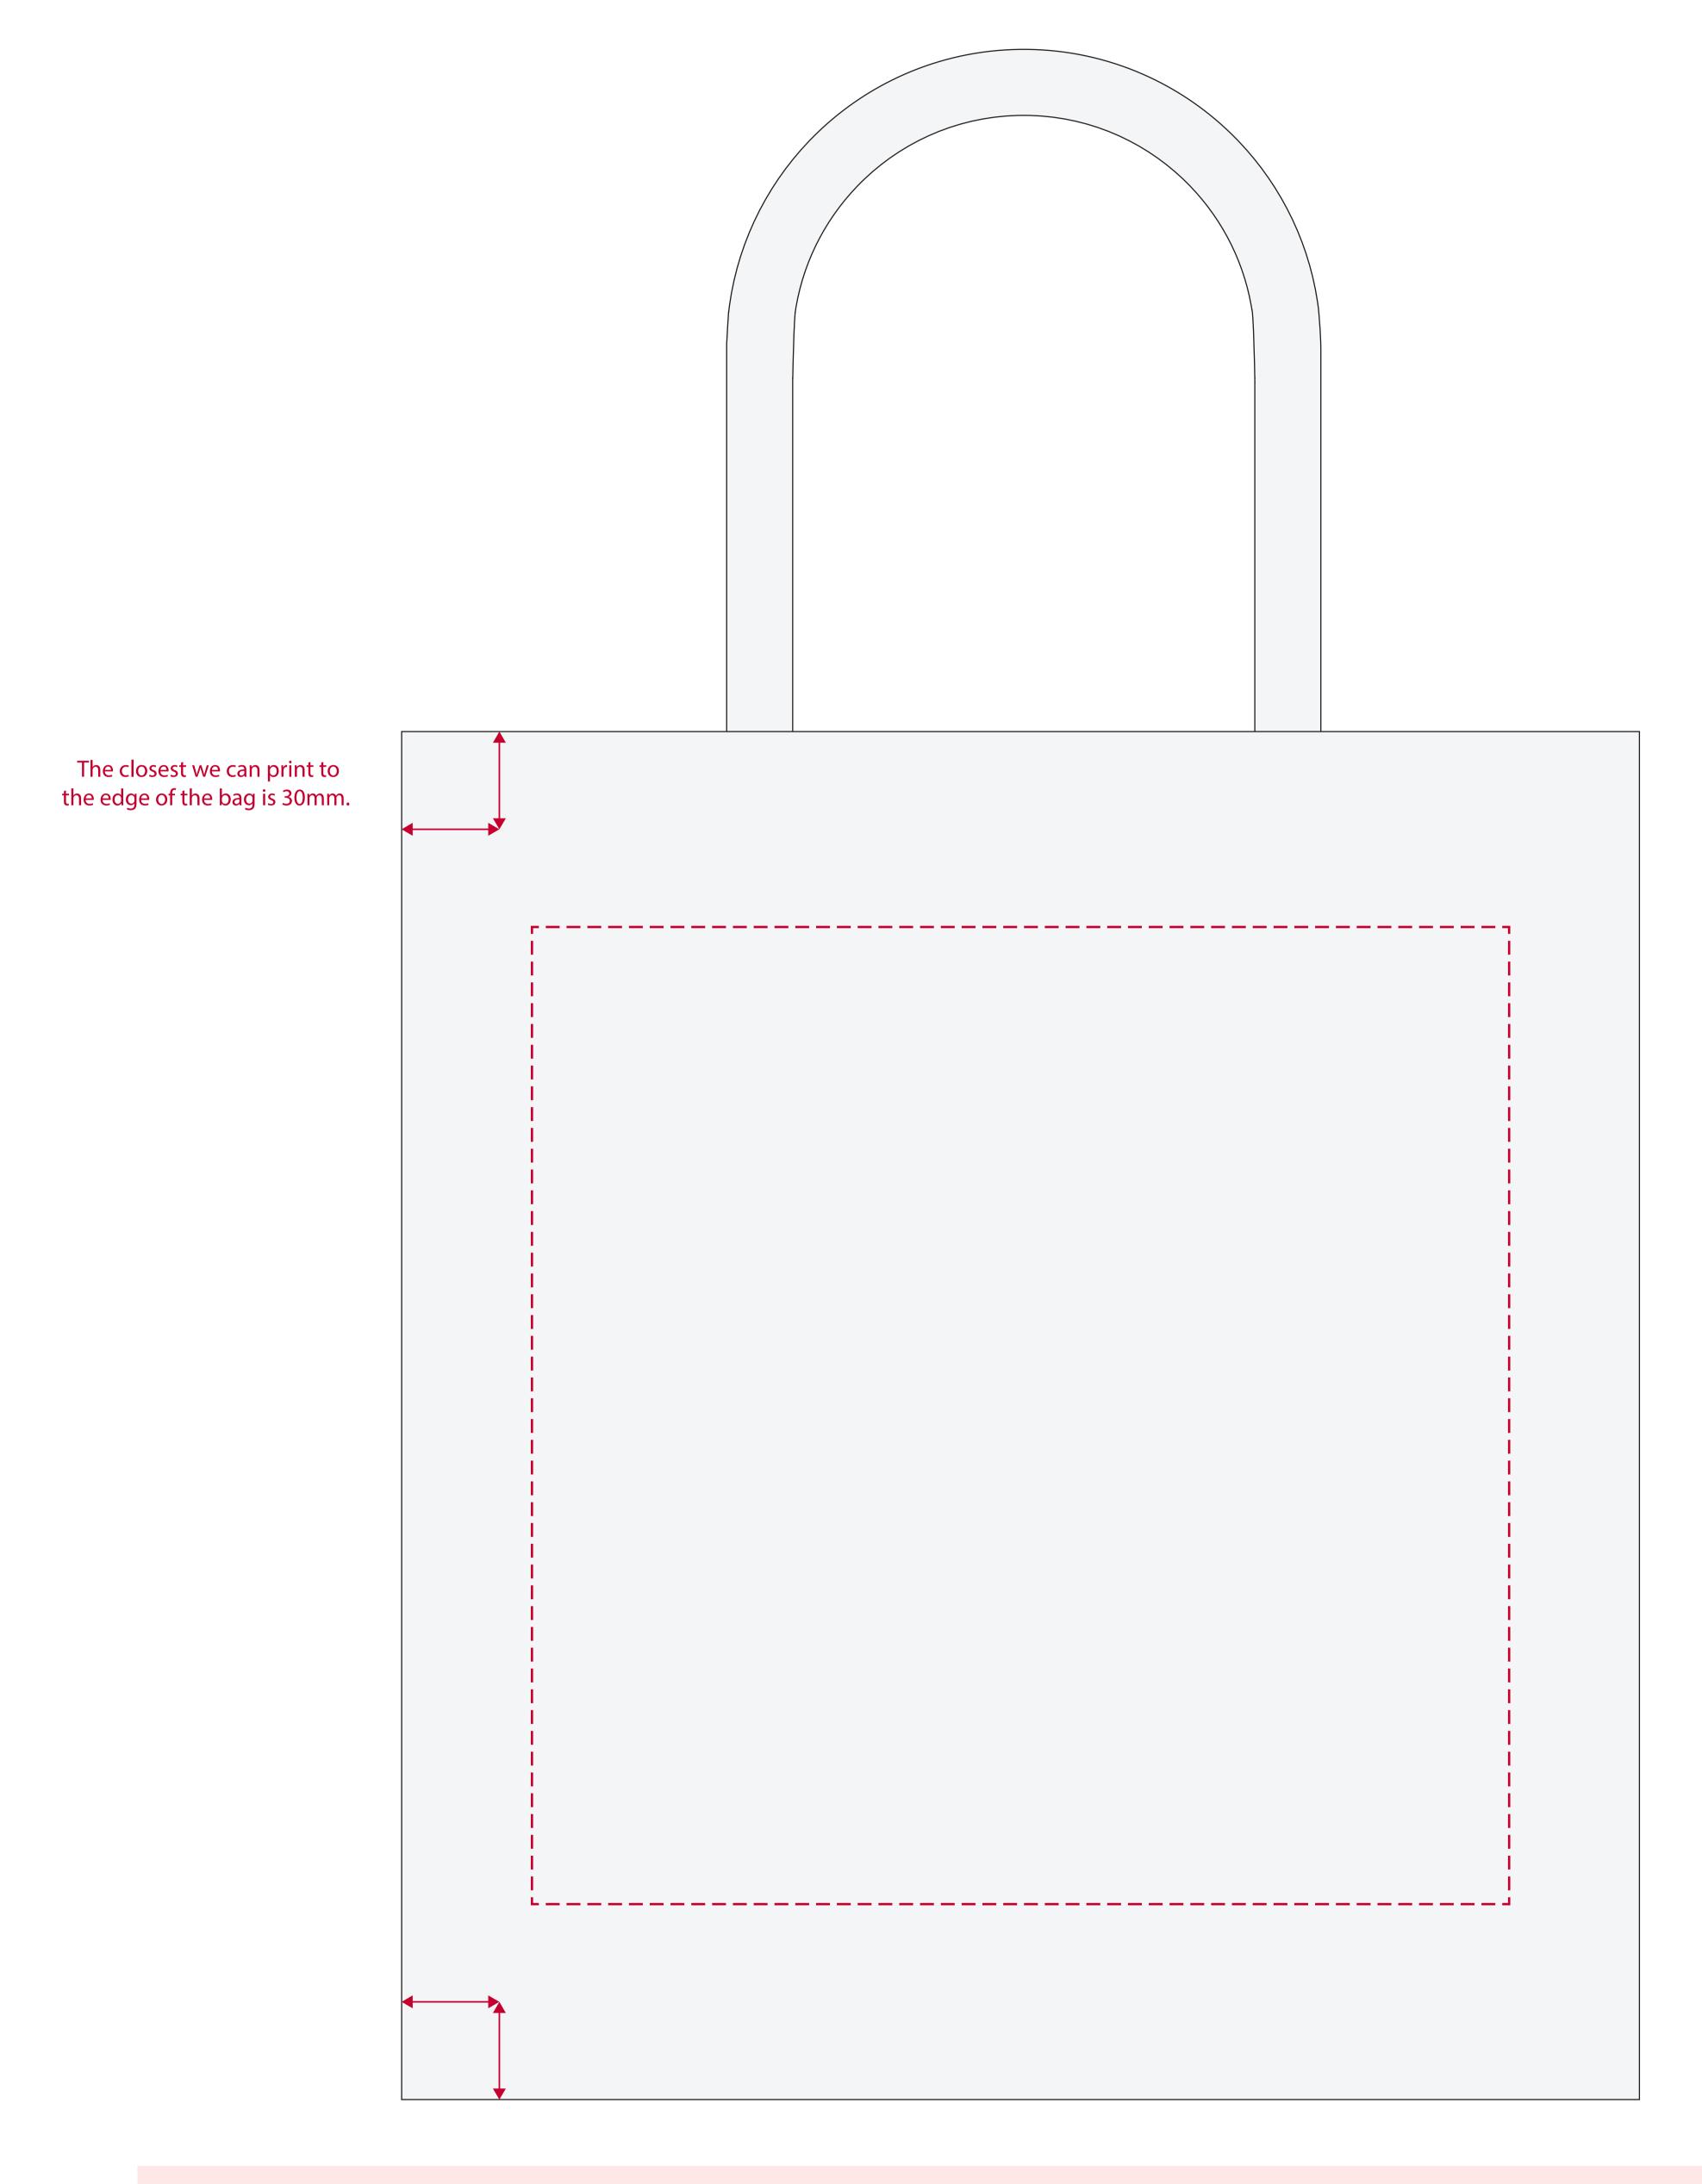

## YOUR VISUAL PROOF (1 of 2)

Print area 300 x 300 mm

e xx x xx mm

Order Reference

XXXXXX

Date created

xx/xx/xx

Created by

## **Artwork Advisories**

Full colour printed colours may differ when printed to the final product.

When transfer printed an outline edge (keyline) may be visible.

It is the customer's responsibility to ensure that the proof is correct in all areas. Please be sure to double-check spelling, grammar, layout and design before approving artwork. Due to the variation in monitor colours and adjustments, PDF proofs may not provide an accurate colour representation of the final product & printed work. Once artwork is approved, your order will be processed based on the above unless any amendments are made. All orders are subject to our terms and conditions.