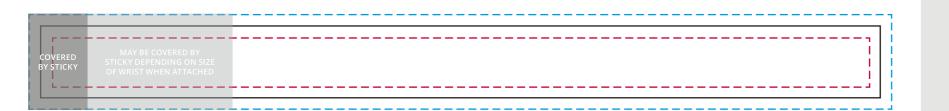

## YOUR VISUAL PROOF

Scale 100% Print area 222 x 19 mm Logo size xx x xx mm

Order ReferencexxxxxDate createdxx/xx/xxCreated byxx

| Product  | 198235      |
|----------|-------------|
| Colour   | White       |
| Branding | Full Colour |