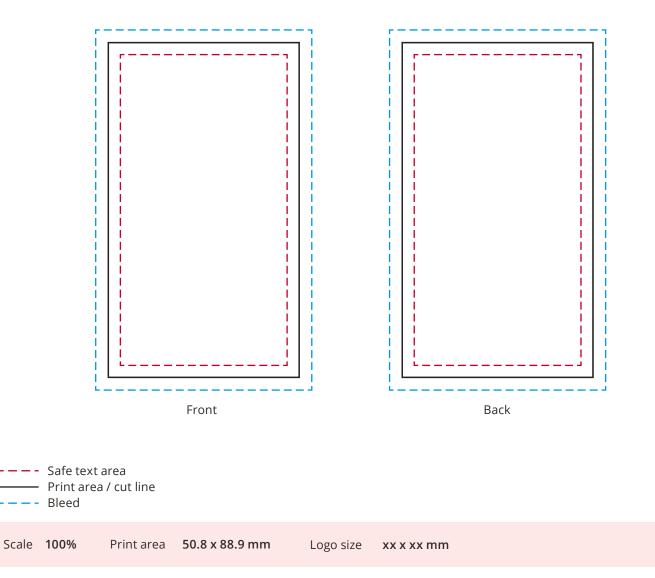

## YOUR VISUAL PROOF

Order ReferencexxxxxDate createdxx/xx/xxCreated byxx

| Product  | 198256      |
|----------|-------------|
| Colour   | White       |
| Branding | Full Colour |

Artwork Advisories

Full colour printed colours may differ when printed to the final product.