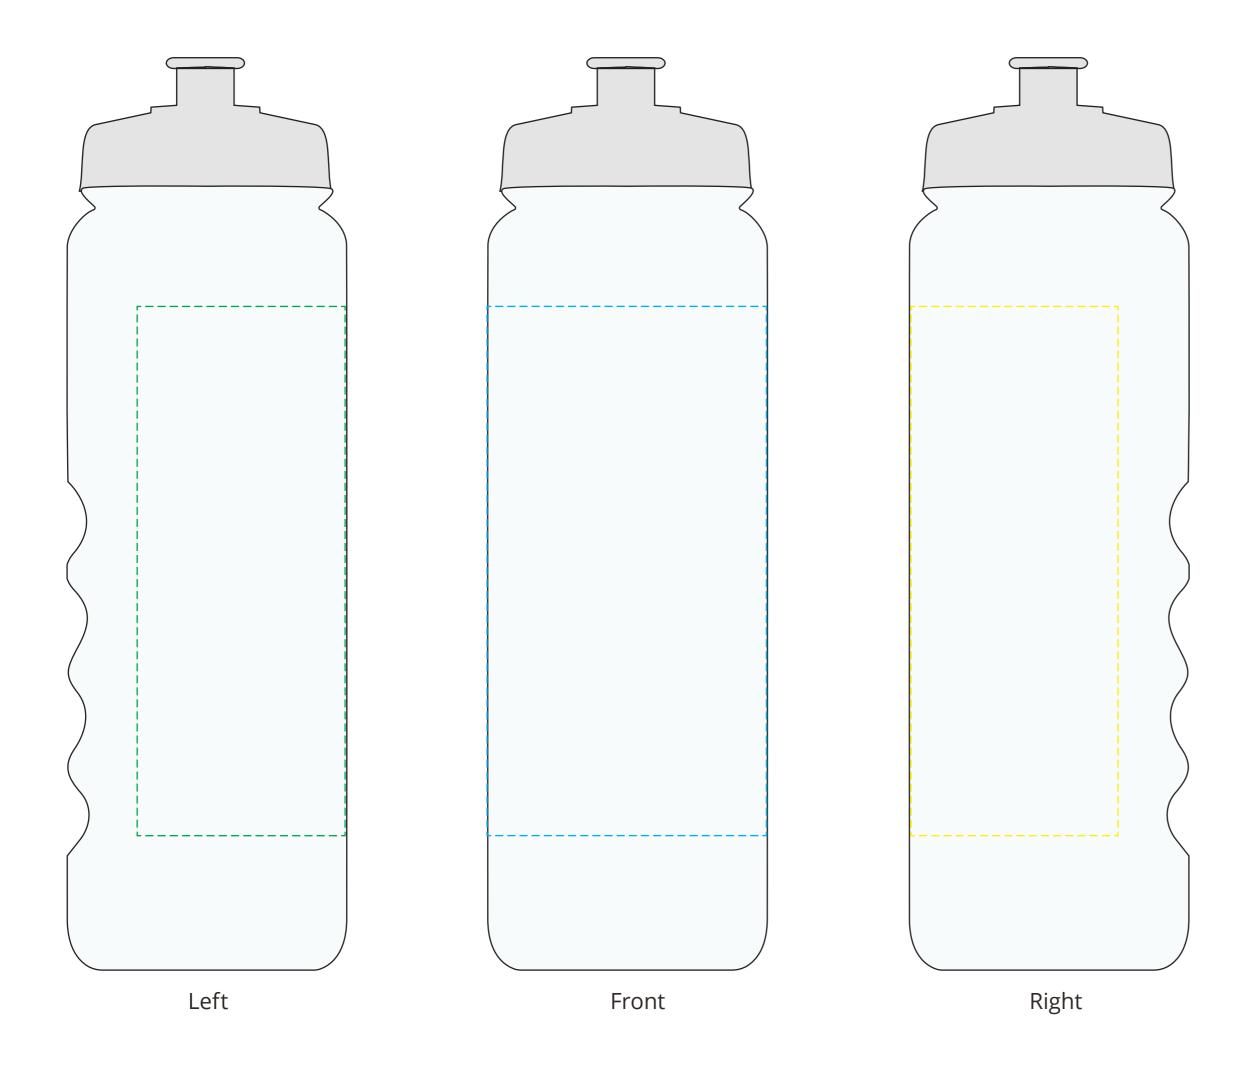

## YOUR VISUAL PROOF (1 of 2)

For Visual Purposes Only. Please see page 2 for actual artwork size.

Order Reference xxxxxx

Date created xx/xx/xx

Created by xx

Product 197483

Bottle Colour Translucent

Lid Colour White

Branding Full Colour