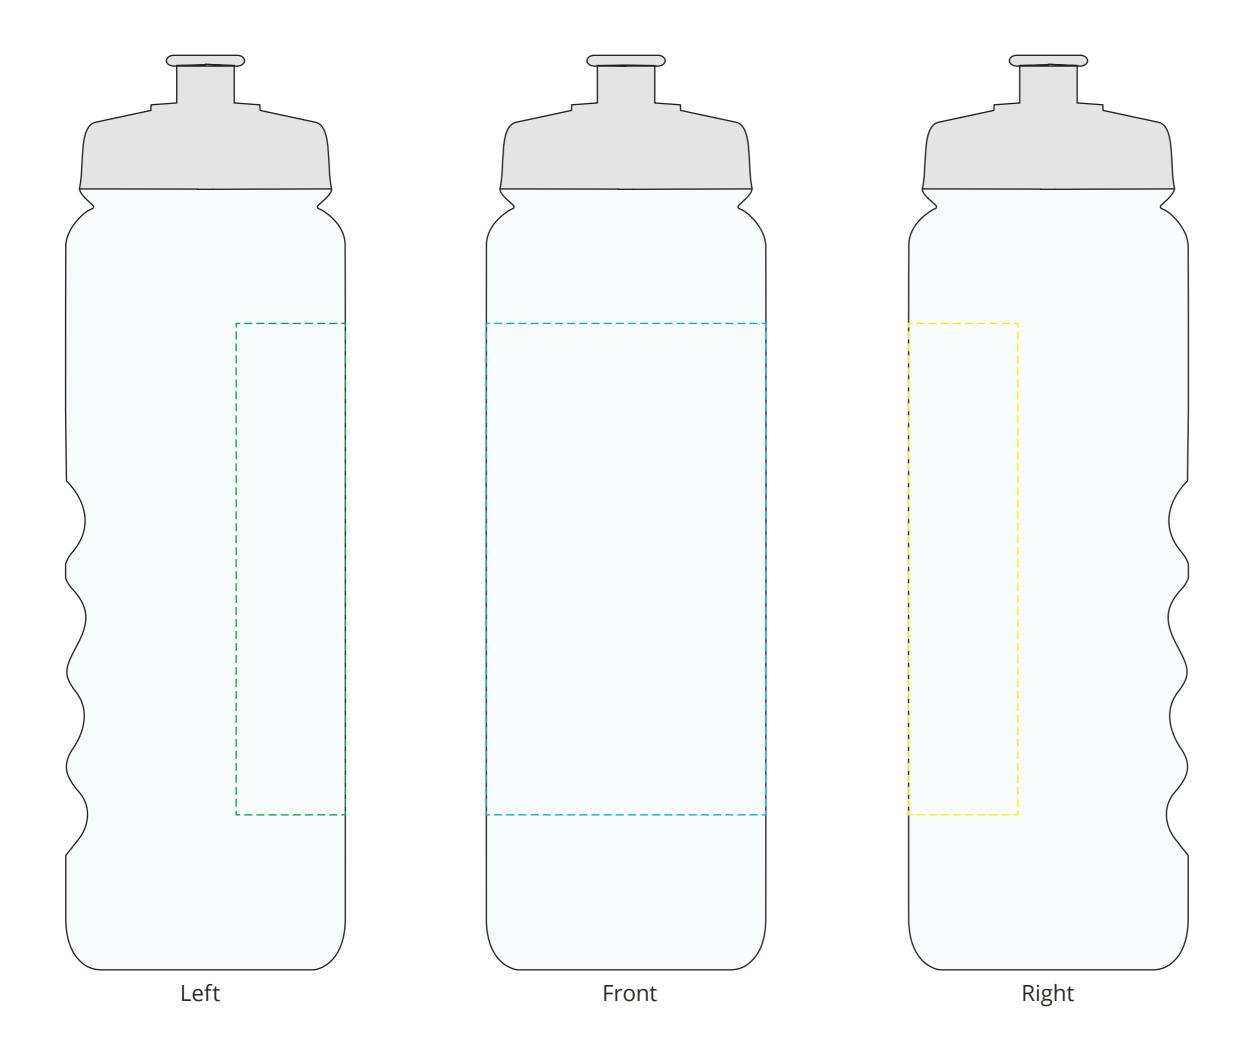

## YOUR VISUAL PROOF (1 of 2)

Order Reference xxxxxx

Date created xx/xx/xx

Created by xx

Product 197483

Bottle Colour Translucent

Lid Colour White

Branding Spot Colour

## YOUR VISUAL PROOF (2 of 2)

Visual scale 100%

Order Reference
Date created
Created by

xxxxxx xx/xx/xx

XX

Print area $100 \times 130 \text{ mm}$ Logo size $xx \times x \times mm$ BrandingSpot Colour