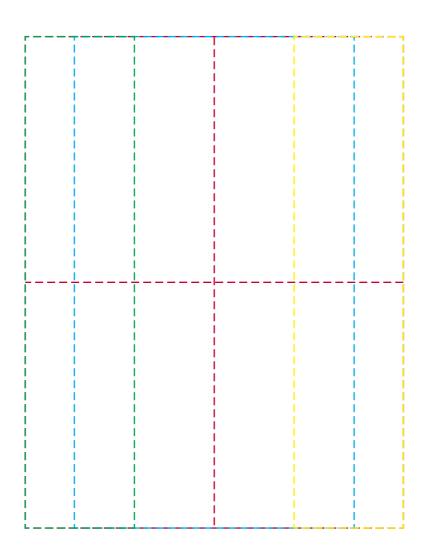

## YOUR VISUAL PROOF (2 of 2)

Visual scale 100%

Order Reference
Date created
Created by

xxxxxx xx/xx/xx

XX

Print area $100 \times 130 \text{ mm}$ Logo size $xx \times x \times mm$ BrandingSpot Colour