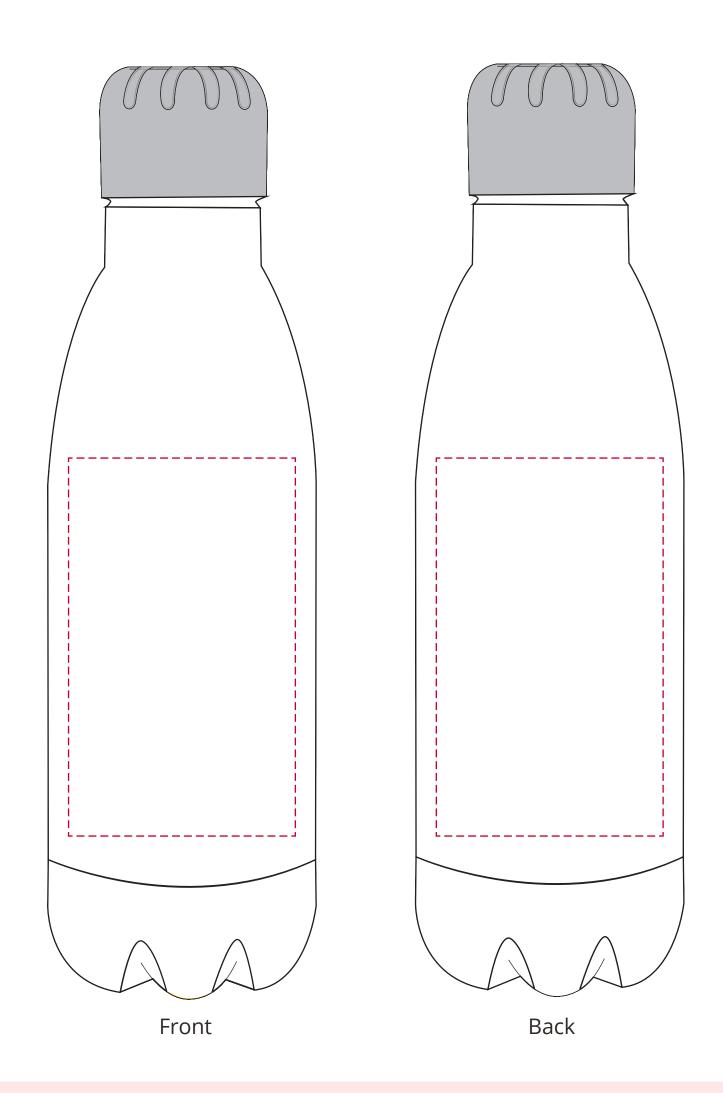

## YOUR VISUAL PROOF (1 of 2)

Visual purposes only. Please see page 2 for actual artwork size.

Order ReferencexxxxxDate createdxx/xx/xxCreated byxx

Product Colour Branding 198258 White Engraved

## Artwork Advisories

This template is not to scale and is to be used as a guide for print size & positioning only.

It is the customer's responsibility to ensure that the proof is correct in all areas. Please be sure to double-check spelling, grammar, layout and design before approving artwork. Due to the variation in monitor colours and adjustments, PDF proofs may not provide an accurate colour representation of the final product & printed work. Once artwork is approved, your order will be processed based on the above unless any amendments are made. All orders are subject to our terms and conditions.