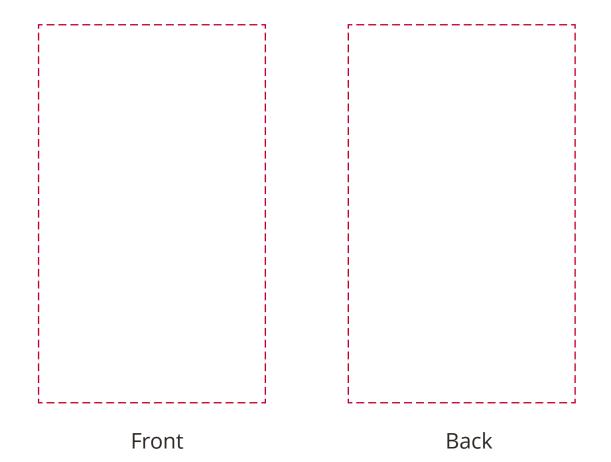

## YOUR VISUAL PROOF (2 of 2)

Scale 100%

Order Reference Date created Created by

xxxxxx xx/xx/xx xx

Print area Logo size Branding 60 x 100 mm xx x xx mm Engraved