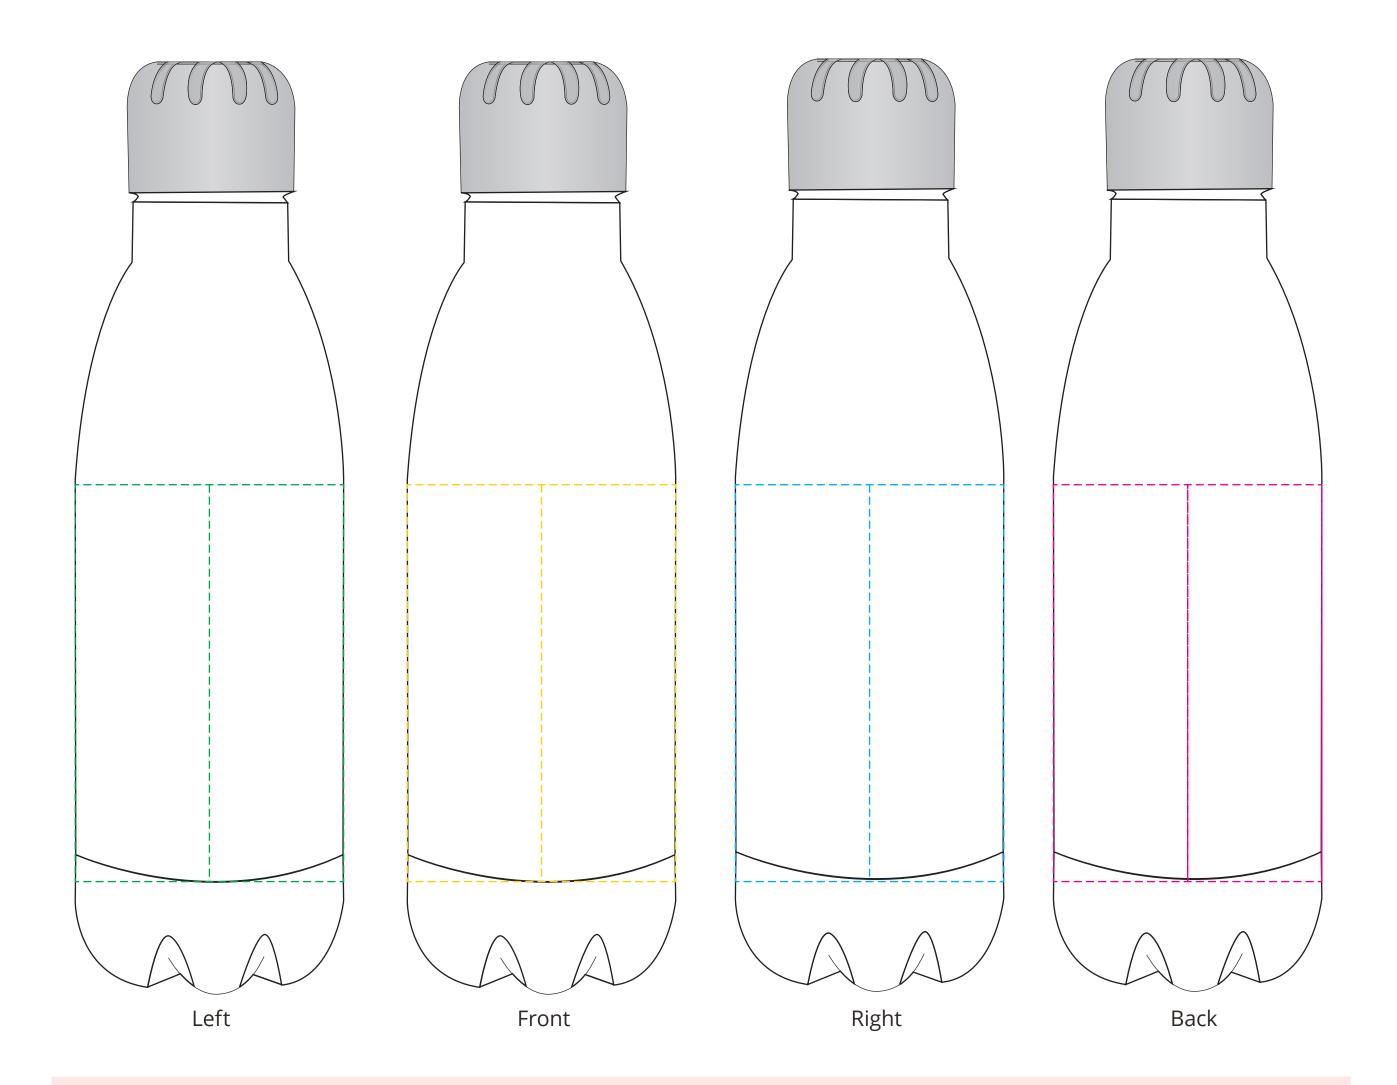

## YOUR VISUAL PROOF (1 of 2)

Visual purposes only. Please see page 2 for actual artwork size.

Order Reference xxxxxx

Date created xx/xx/xx

Created by xx

Product 198258 Colour White

Branding Full Colour

## **Artwork Advisories**

This template is not to scale and is to be used as a guide for print size & positioning only.

Full colour printed colours may differ when printed to the final product.

It is the customer's responsibility to ensure that the proof is correct in all areas. Please be sure to double-check spelling, grammar, layout and design before approving artwork. Due to the variation in monitor colours and adjustments, PDF proofs may not provide an accurate colour representation of the final product & printed work. Once artwork is approved, your order will be processed based on the above unless any amendments are made. All orders are subject to our terms and conditions.