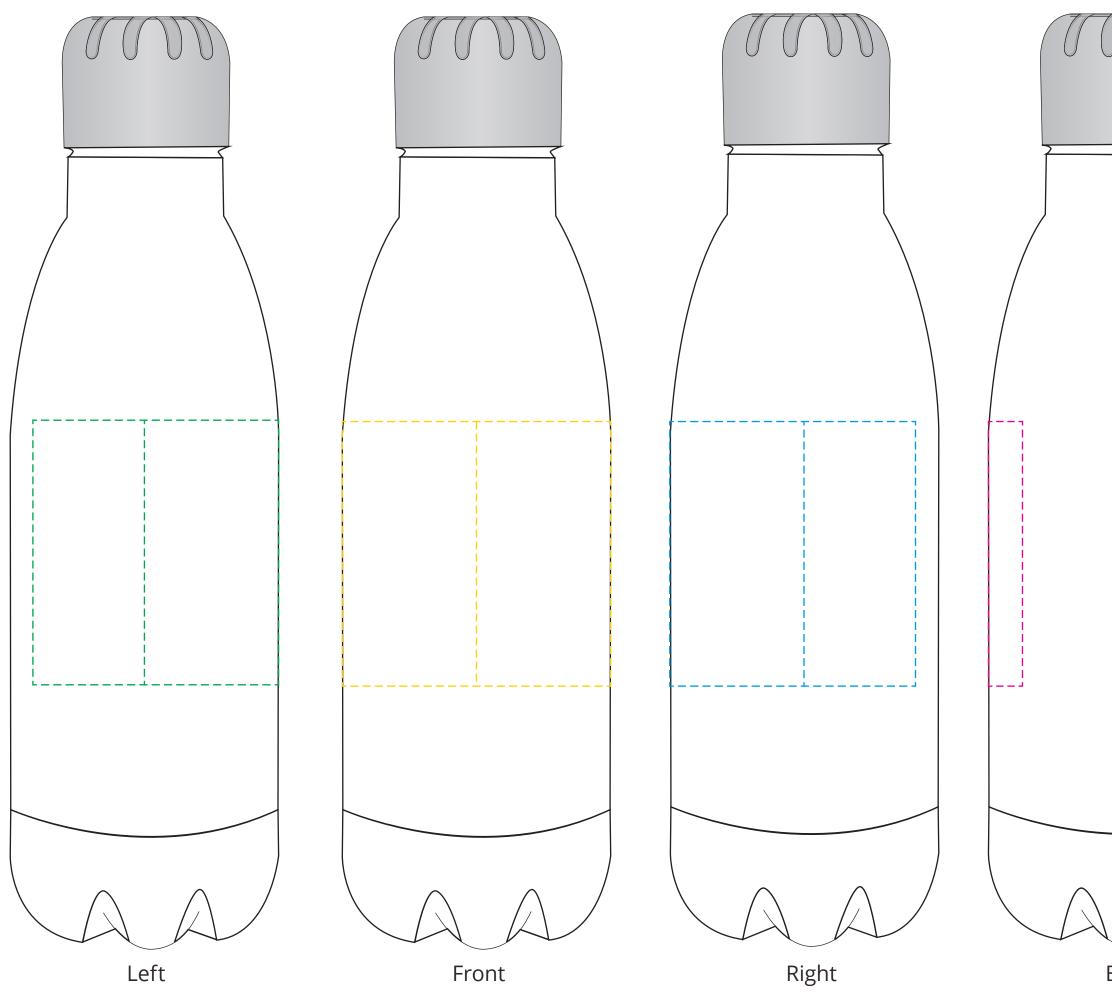

## YOUR VISUAL PROOF (1 of 2)

Visual purposes only. Please see page 2 for actual artwork size.

| Order Reference | xxxxxx   |
|-----------------|----------|
| Date created    | xx/xx/xx |
| Created by      | XX       |

| Product  | 198258      |
|----------|-------------|
| Colour   | White       |
| Branding | Spot Colour |

## YOUR VISUAL PROOF (2 of 2)

Order Reference Date created Created by

xxxxxx xx/xx/xx xx

Print area Logo size Branding 170 x 70 mm xx x xx mm Spot Colour