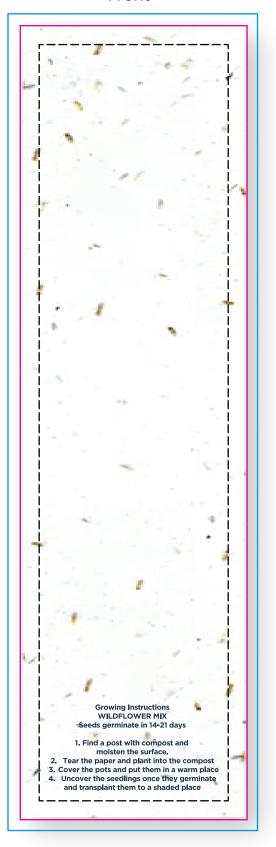

## YOUR VISUAL PROOF

Front

Back

Safe Text AreaPrint AreaBleed

Scale 100% Print area 60 x 210mm Logo size xx x xxmm

Order Reference xxxxxx

Date created xx/xx/xx

Created by xx

Product 198259 Colour White

Branding Full colour

## **Artwork Advisories**

Full colour printed colours may differ when printed to the final product.

Please note that this product cannot be all over floodprinted.

It is the customer's responsibility to ensure that the proof is correct in all areas. Please be sure to double-check spelling, grammar, layout and design before approving artwork. Due to the variation in monitor colours and adjustments, PDF proofs may not provide an accurate colour representation of the final product & printed work. Once artwork is approved, your order will be processed based on the above unless any amendments are made. All orders are subject to our terms and conditions.