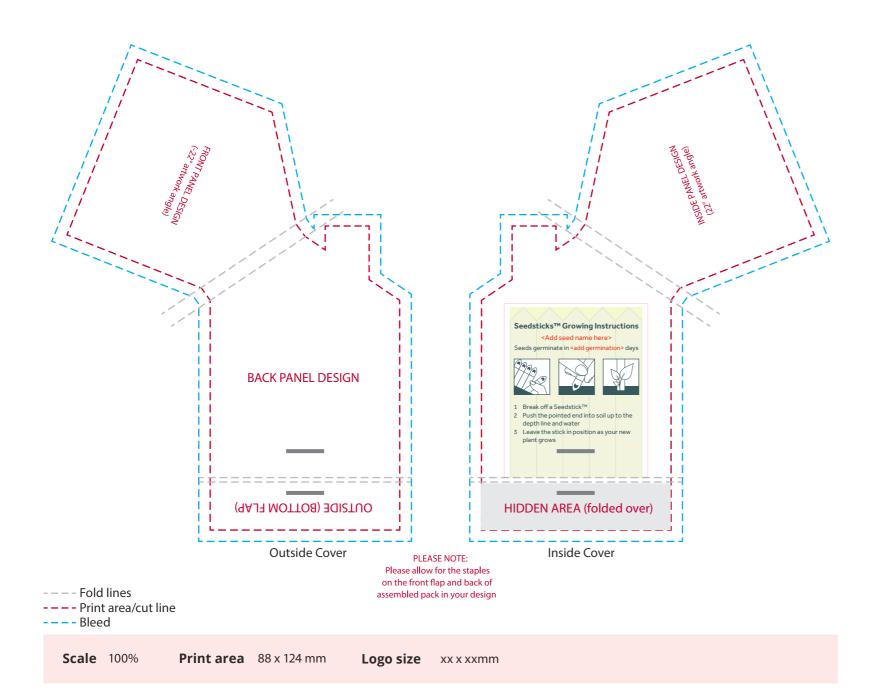

## YOUR VISUAL PROOF

Order ReferencexxxxxxDate createdxx/xx/xxCreated byxx

| Product      | 198268      |
|--------------|-------------|
| Colour       | White       |
| Seed Variant | XXXXXX      |
| Branding     | Full Colour |