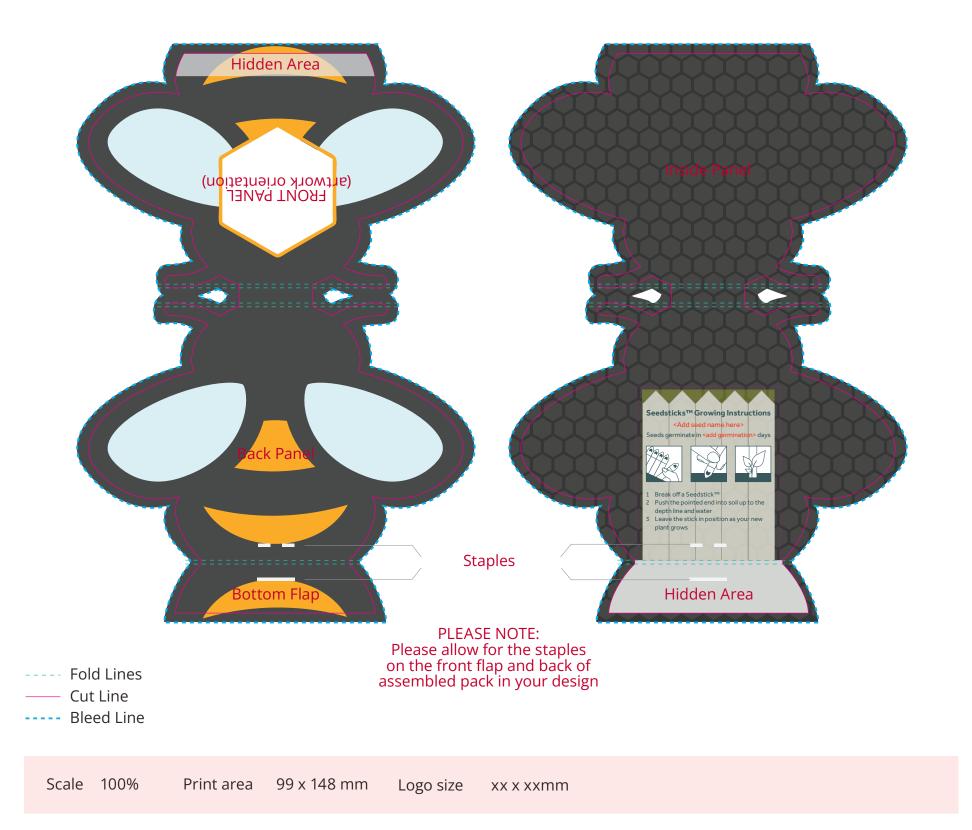

## YOUR VISUAL PROOF

Order ReferencexxxxxDate createdxx/xx/xxCreated byxx

| Product      | 198269      |
|--------------|-------------|
| Colour       | White       |
| Seed Variant | XXXXXX      |
| Branding     | Full Colour |