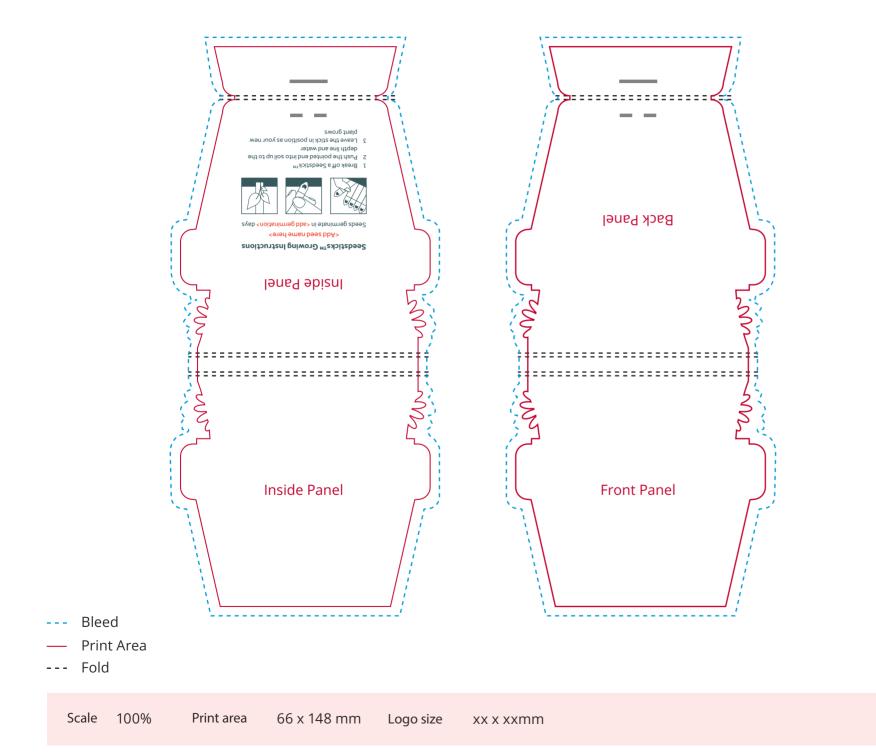

## YOUR VISUAL PROOF

Order ReferencexxxxxDate createdxx/xx/xxCreated byxx

| Product  | 198270      |
|----------|-------------|
| Colour   | White       |
| Branding | Full Colour |

Artwork Advisories

Full colour printed colours may differ when printed to the final product.