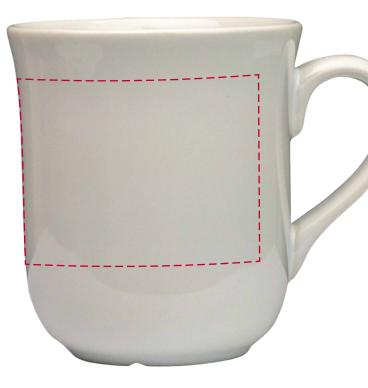

## YOUR VISUAL PROOF (2 of 2)

Order ReferencexxxxxDate createdxx/xx/xxCreated byxx

| Print area | 215 x 50 mm            |
|------------|------------------------|
| Logo size  | xx x xxmm              |
| Branding   | Spot colour (Transfer) |

Visual scale 100%.