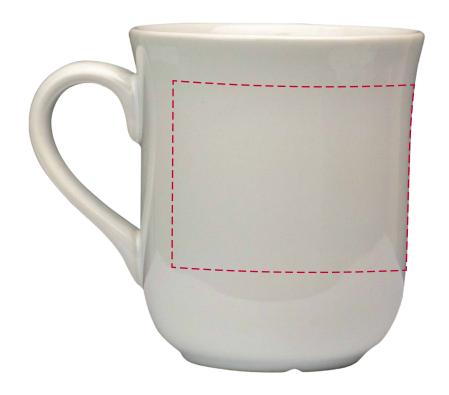

## YOUR VISUAL PROOF (1 of 2)

Order ReferencexxxxxDate createdxx/xx/xxCreated byxx

| Product  | 7011219                |  |  |
|----------|------------------------|--|--|
| Colour   | White                  |  |  |
| Branding | Spot colour (Transfer) |  |  |

Visual scale 100%.