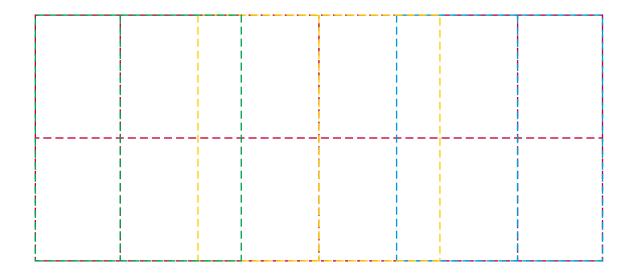

## YOUR VISUAL PROOF (2 of 2)

Visual scale 100%.

Order Reference
Date created
Created by

xxxxxx xx/xx/xx

Print area

150 x 65 mm xx x xx mm

Logo size Branding

Spot Colour Direct