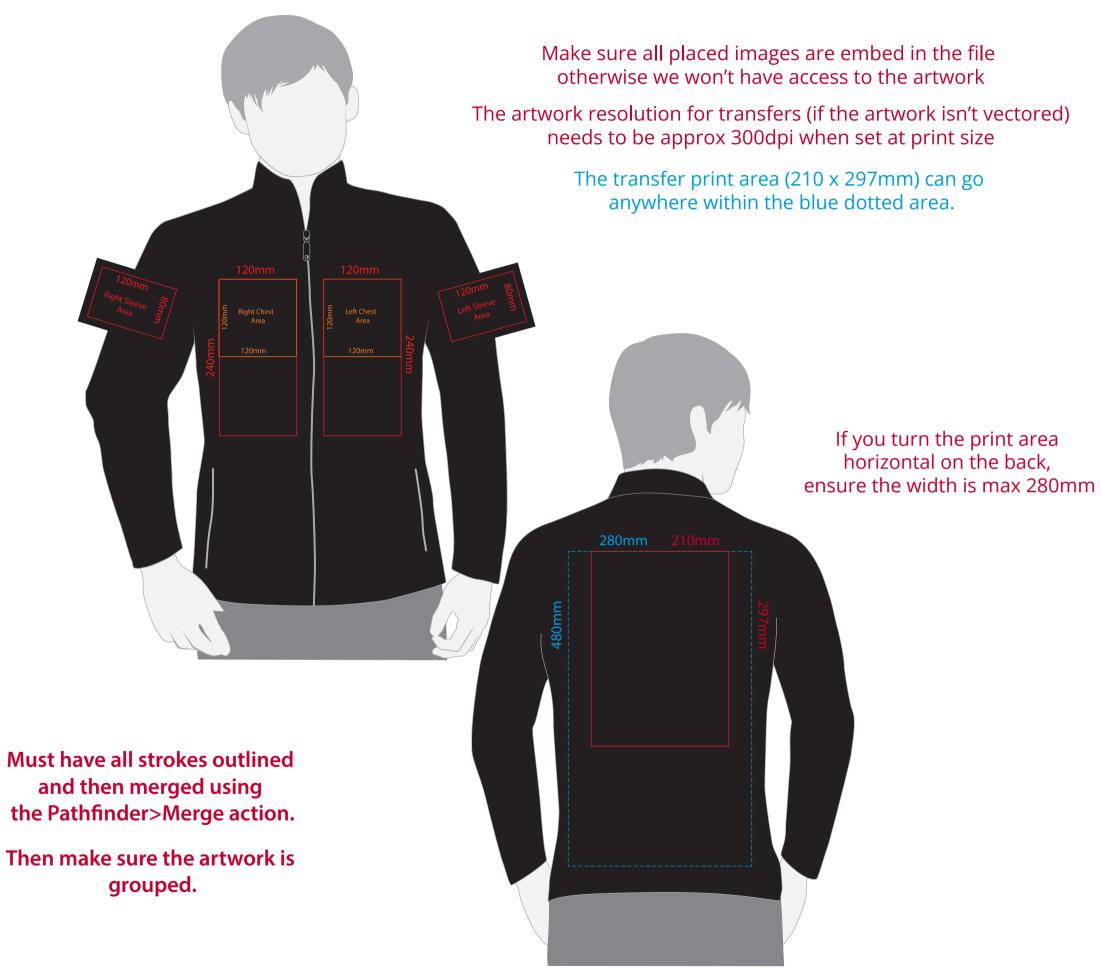

## YOUR VISUAL PROOF (1 of 2)

Please see page 2 for actual artwork size. For Visual Purposes Only

| Order Reference | xxxxxx   |
|-----------------|----------|
| Date created    | xx/xx/xx |
| Created by      | xx       |

Product Colour Branding

198325 Black Full Colour Transfer

## Artwork Advisories

This template is not to scale and is to be used as a guide for print size & positioning only.

When transfer printed an outline edge (keyline) may be visible.

Full colour printed colours may differ when printed to the final product.

## YOUR VISUAL PROOF (2 of 2)

Visual Scale 100%

Order Reference Date created Created by

xxxxxx xx/xx/xx xx

| Print position | XXXX                 |
|----------------|----------------------|
| Print area     | xx x xx mm           |
| Logo size      | xx x xx mm           |
| Branding       | Full Colour Transfer |